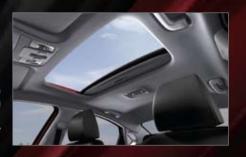

#### Sunroof

Experience the refreshing sensation of open-top driving with the tilting and sliding, one-touch power sunroof. It opens and closes fully with one simple press of a finger.