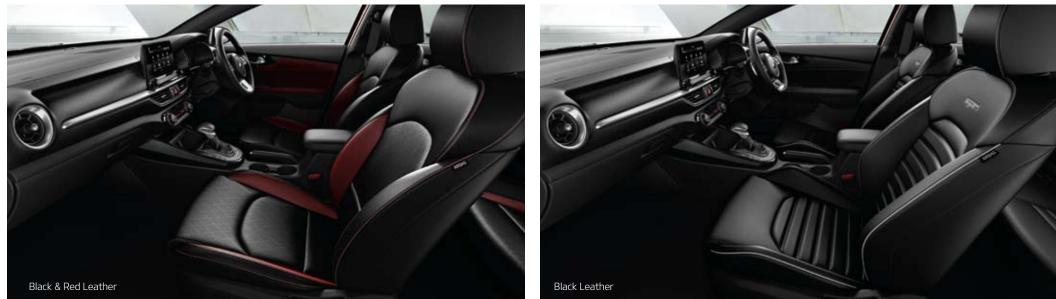

## SEATING CHOICES COMFORTABLY STYLISH

Choose from soft, durable seating options, available in attractive cloth or cloth-and-leather combinations. Each choice is designed to complement the contours and trim details of the Cerato's interior, creating an inviting and relaxing cabin environment.

### Red Color Package & Brown Color Package