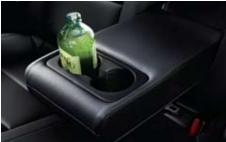

### RECHARGE

Console box & front tray USB chargers The console box allows you to keep personal items close at hand yet out of view, while handy USB chargers let you recharge devices on the go. Wireless smartphone charger Charge a compatible mobile phone wirelessly on the pad at the front of the center console. An orange light indicates charging in progress; green indicates a full charge.