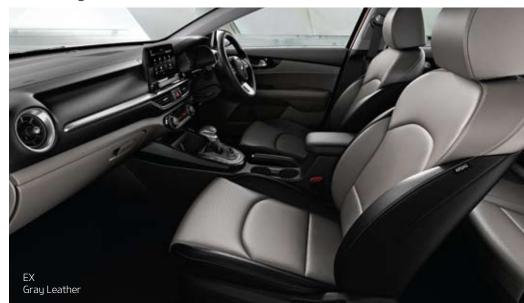

## SEATING CHOICES COMFORTABLY STYLISH

Choose from soft, durable seating options, available in attractive cloth or cloth-and-leather combinations. Each choice is designed to complement the contours and trim details of the Cerato's interior, creating an inviting and relaxing cabin environment.

### Black/Gray two-tone Interior

LX Black Woven Cloth

EX Black Tricot Cloth