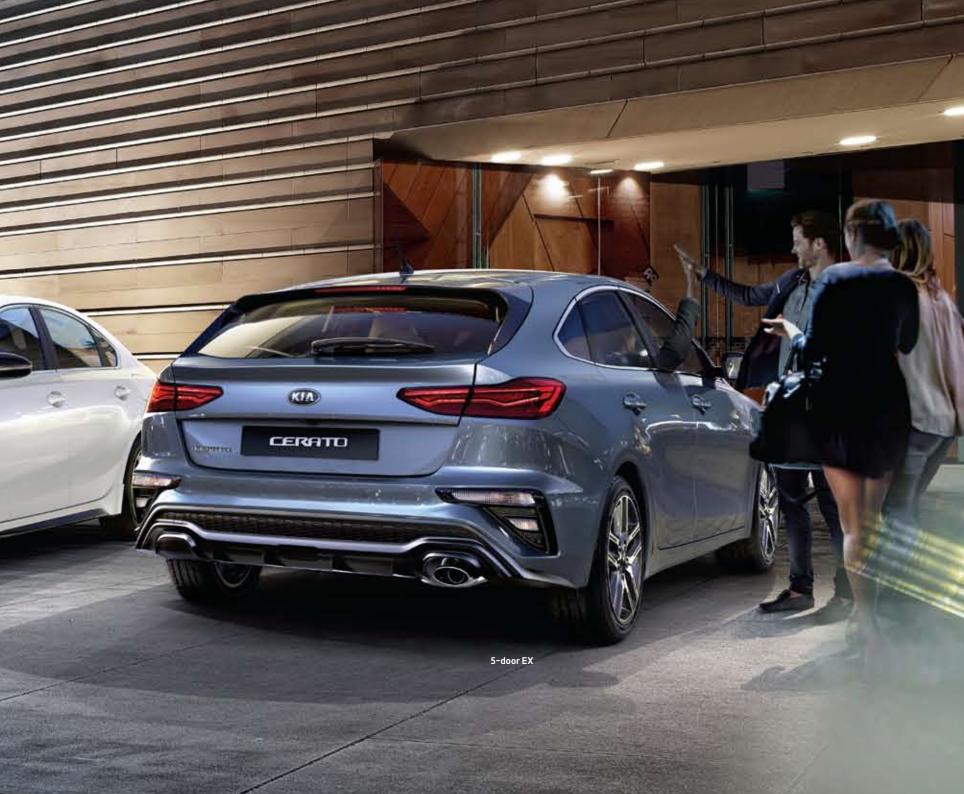

## ONE MORE DOOR SO MANY MORE POSSIBILITIES

The 5-door Cerato EX combines a compact sedan profile with the wide-opening rear hatch and storage potential of a utility vehicle. Whether you're packing sports gear, big musical instruments, or luggage for a long road trip, the 5-door EX gives you more choices without sacrificing chic compact-sedan style.