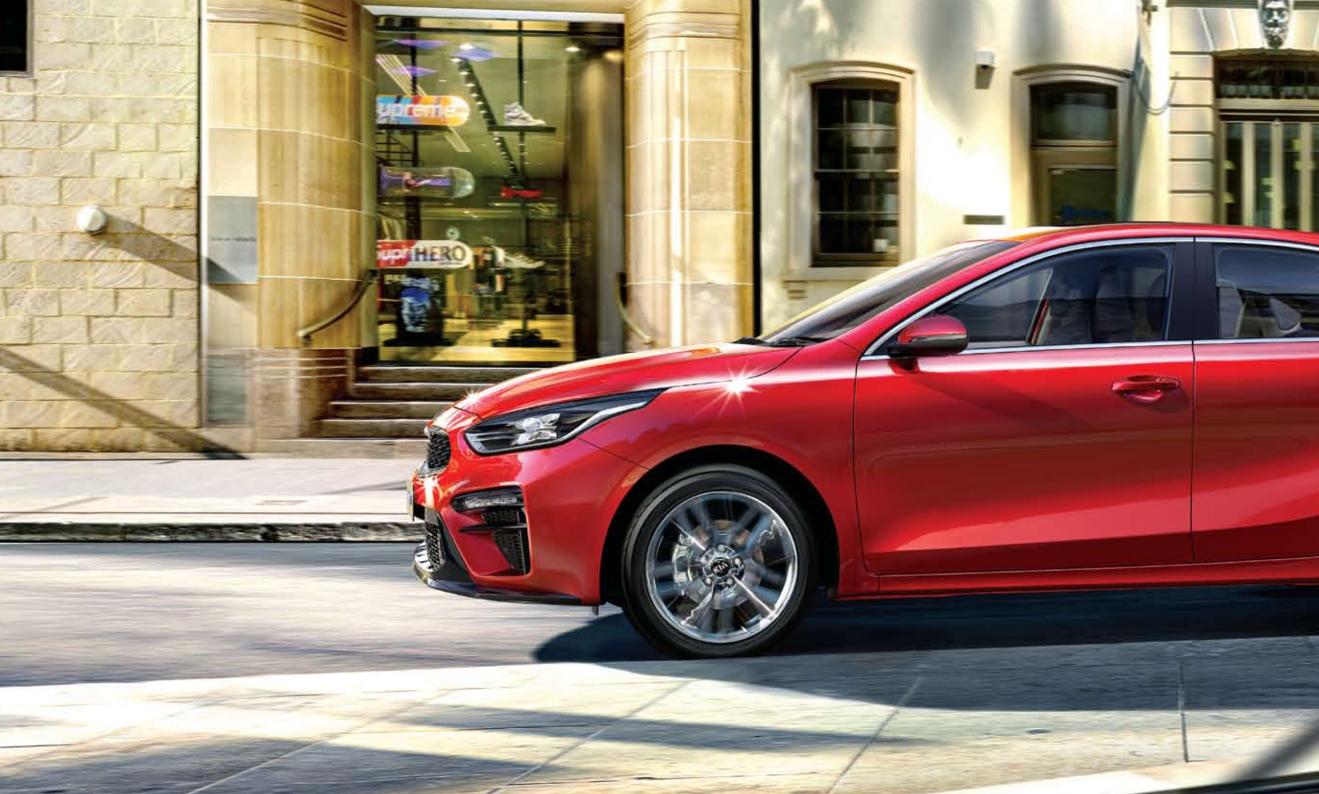

# A PERFECT BALANCE FUN AND FUNCTION

The enticing silhouette of the Cerato extends from its long hood, under which its power is generated, to the spacious cabin, where there is ample legroom and headroom thanks to the gentle sweep of the roofline. Every day, you will find new possibilities to explore in a sedan that is built to go beyond.

### SUILT FOR MOTION STUNNING AT REST

The Cerato has the best of both worlds—a sporty character grounded in a nimble suspension and responsive drivetrain, coupled with the allure of a spacious, welcoming interior. Aerodynamic contours draw the eye from front to back, while its daring stance signals that it's up for anything.