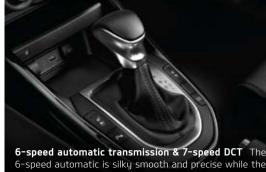

6-speed manual transmission The durable 6-speed manual offers dynamic shift feel, enhanced fuel efficiency and easier shifting into reverse.

**6-speed automatic transmission & 7-speed DCT** The 6-speed automatic is silky smooth and precise while the 7-speed dual-clutch automatic allows even quicker gear changes.