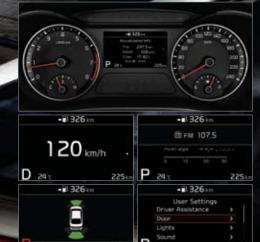

## MODERN SIMPLICITY PRACTICAL LUXURY

Simplicity is the key to the luxuriousness of the Cerato dashboard. The look is clean throughout, with driver information appearing sparingly on the instrument cluster and floating center monitor. Metallic trim gives a sporty yet sophisticated touch, while sleek lines connect the turbine-inspired air vents at either side.

ASSESS

**4.2-inch supervision cluster** Get crucial vehicle and driving information from this multi-tasking, multi-language screep positioned between the tachometer and the speedometer

8-inch display audio system Refreshingly easy to read and operate, the vivid 8" color LCD touchscreen controls the audio system, while giving you access to a wide-range of vehicle information. It is also linked to the rearview camera and features dynamic guidelines for easier reverse parking.