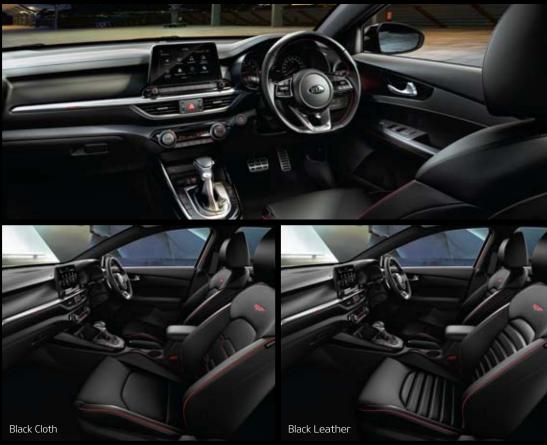

## SEATING CHOICES COMFORTABLY STYLISH

Choose from soft, durable seating options, available in attractive cloth or cloth-and-leather combinations. Each choice is designed to complement the contours and trim details of the Cerato's interior, creating an inviting and relaxing cabin environment.

### Black one-tone Interior

### Black/Gray two-tone Interior

LX Black Woven Cloth

EX Black Tricot Cloth