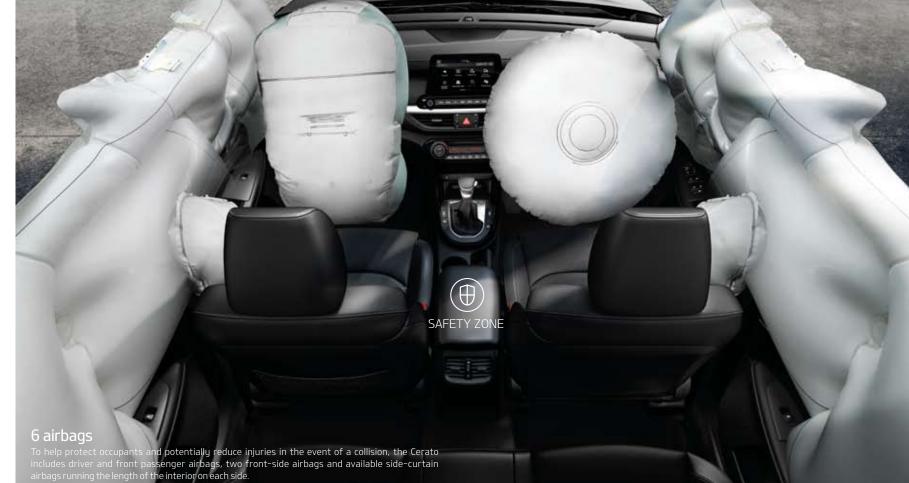

## THE SCIENCE OF STAYING SAFE

Protecting people is our first priority at Kia. From its strengthened body structure to the 6-airbag system, the Cerato is dedicated to occupant protection. Powerful brakes help reduce stopping distance and time, while responsive suspension and steering systems help the driver to maneuver away from danger.