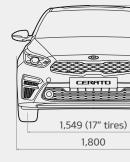

| Overall width<br>Overall height<br>Wheelbase | 4,640        |
|----------------------------------------------|--------------|
|                                              | 1,800        |
| Wheelbase                                    | 1,450        |
|                                              | 2,700        |
| Wheel tread (F/R)                            | ,549 / 1,558 |
| Overhang (F/R)                               | 900 / 1,040  |
| Head room (F/R)                              | 985 / 952    |
| Leg room (F/R)                               | 1,073 / 906  |
| Fuel tank (ℓ)                                | 50           |

| Overall length    | 4,510         |
|-------------------|---------------|
| Overall width     | 1,800         |
| Overall height    | 1,455         |
| Wheelbase         | 2,700         |
| Wheel tread (F/R) | 1,549 / 1,558 |
| Overhang (F/R)    | 900 / 910     |
| Head room (F/R)   | 985 / 960     |
| _eg room (F/R)    | 1,073 / 906   |
| Fuel tank (ℓ)     | 50            |