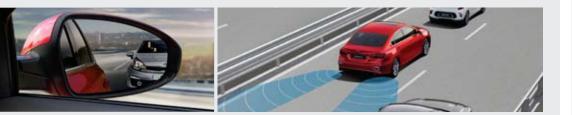

#### Blind-Spot Collision Warning (BCW)

Using radar technology, BCW warns you if it detects a vehicle approaching from behind or in the adjacent lanes of travel. The system employs visual alerts on the side view mirror to inform the driver when it detects a vehicle in the blind spot.