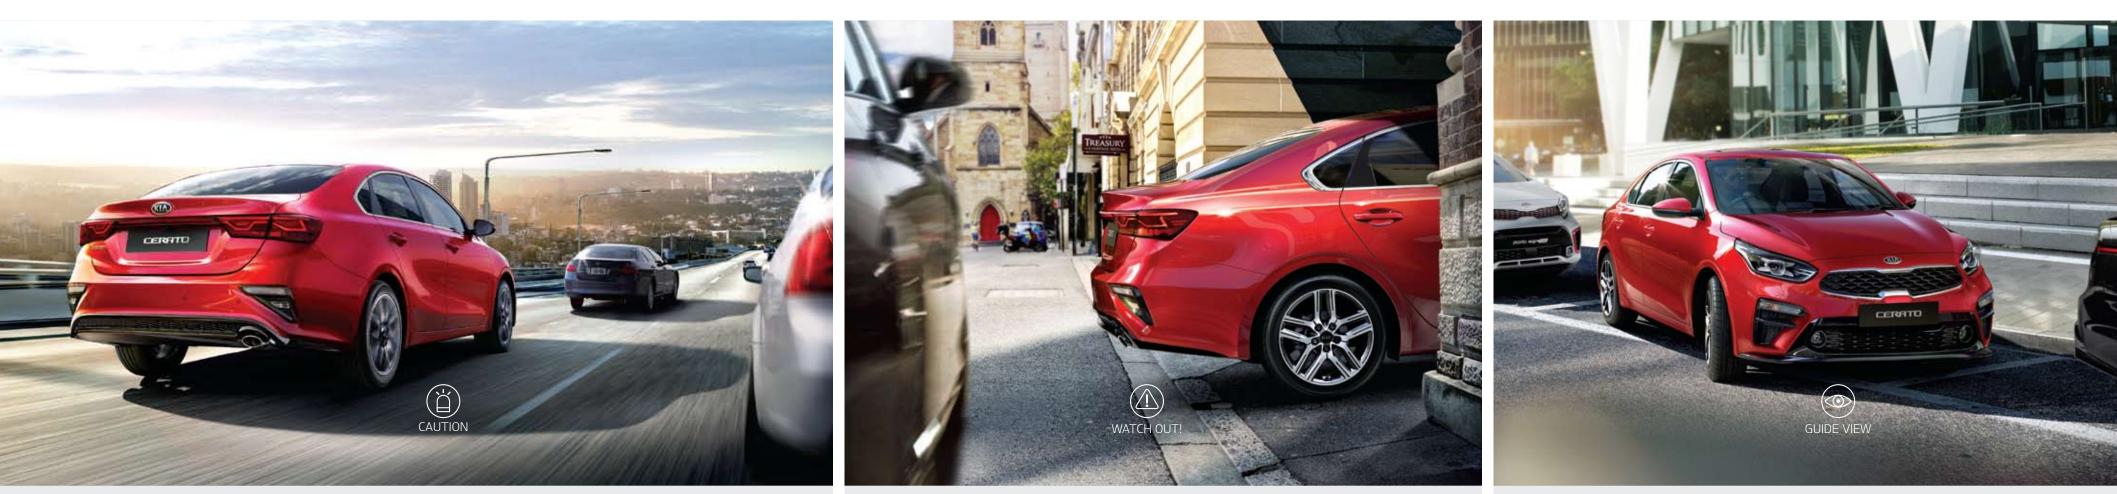

## WATCHFUL EYES THAT NEVER BLINK

DRIVE WISE is Kia's ADAS (Advanced Driver Assistance System) technology initiative that aims to improve driving pleasure and safety by taking over the tedious tasks of everyday driving. Advanced sensor and processing technology are helping to make driving as safe, easy and efficient as possible.

#### Blind-Spot Collision Warning (BCW)

Using radar technology, BCW warns you if it detects a vehicle approaching from behind or in the adjacent lanes of travel. The system employs visual alerts on the side view mirror to inform the driver when it detects a vehicle in the blind spot.

Rear Cross-Traffic Collision Warning (RCCW) When reversing out of a parking spot or driveway, RCCW scans the area behind the Cerato using radar technology and alerts you with an audible warning signal if it senses a vehicle crossing your intended path.

#### Parking Distance Warning-Forward (PDW-F)

To help you park safely and confidently, PDW-F uses ultrasonic sensors mounted on the front bumpers to warn of any obstacles, helping you to position the wheels properly when maneuvering into tight spaces.