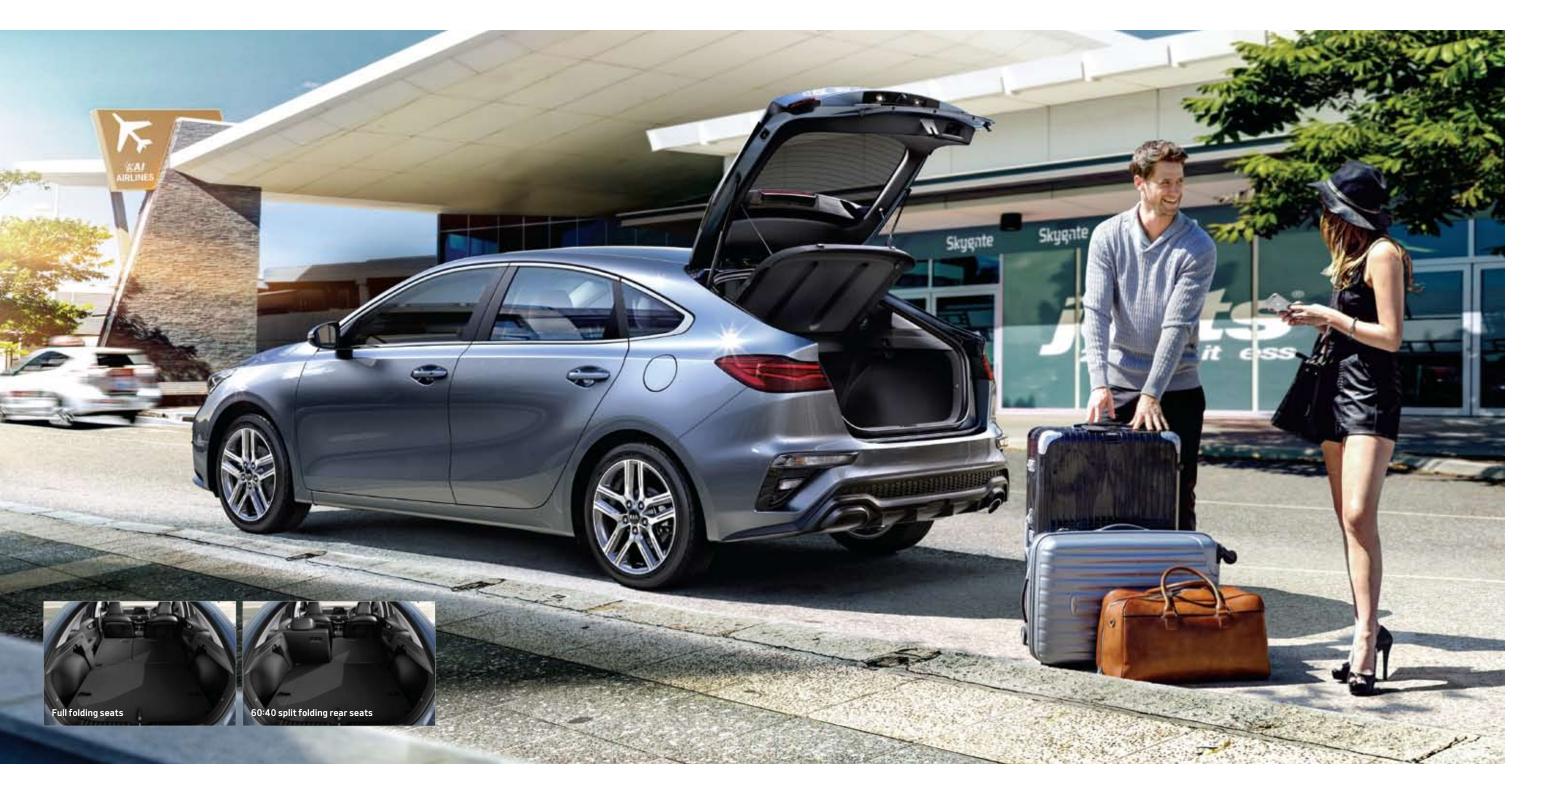

## ONE MORE DOOR SO MANY MORE POSSIBILITIES

The 5-door Cerato EX combines a compact sedan profile with the wide-opening rear hatch and storage potential of a utility vehicle. Whether you're packing sports gear, big musical instruments, or luggage for a long road trip, the 5-door EX gives you more choices without sacrificing chic compact-sedan style.

### Smart trunk

Shopping and transporting large items have never been easier thanks to the Smart Trunk. When your hands are full of bags, luggage or sporting gear, the trunk lid can be set so that it unlocks and opens automatically when the smart key is in the detection area for at least three seconds.