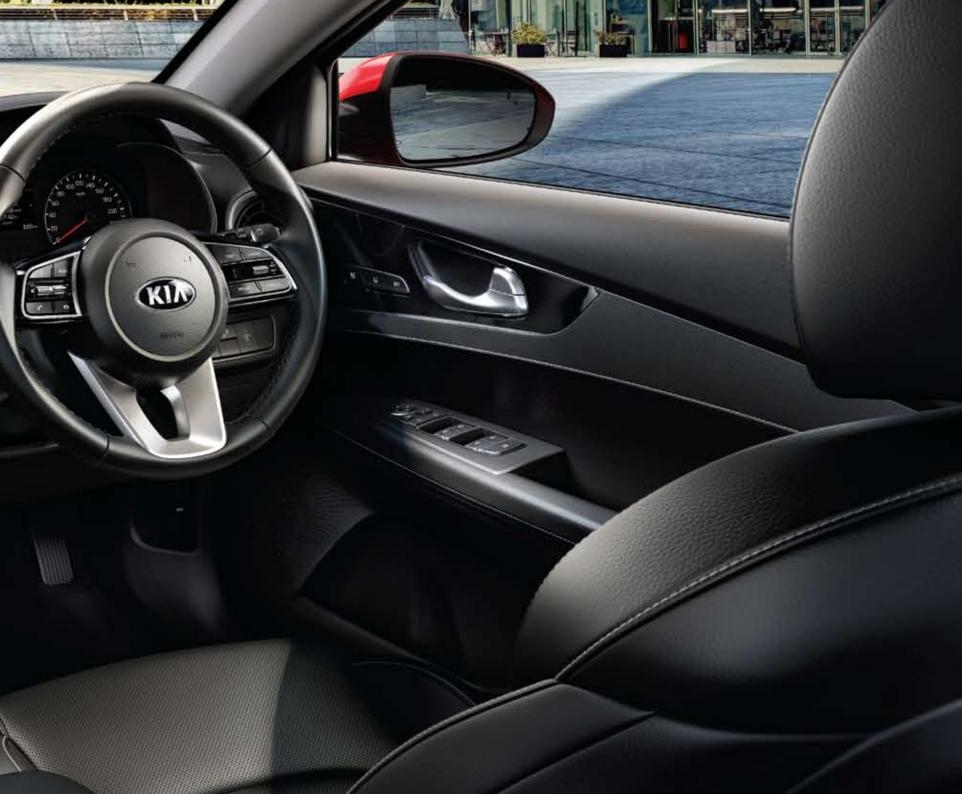

## MODERN SIMPLICITY PRACTICAL LUXURY

Simplicity is the key to the luxuriousness of the Cerato dashboard. The look is clean throughout, with driver information appearing sparingly on the instrument cluster and floating center monitor. Metallic trim gives a sporty yet sophisticated touch, while sleek lines connect the turbine-inspired air vents at either side.

ASSESS

**4.2-inch supervision cluster** Get crucial vehicle and driving information from this multi-tasking, multi-language screep positioned between the tachometer and the speedometer

## ENGAGED AND FOCUSED

The technology at your fingertips is designed to encourage attentive driving habits. The extensive audio system features, for example, can be operated with just a few taps on the large touchscreen or steering-wheel controls. Wireless charging means that your mobile devices stay close by, but out of mind.