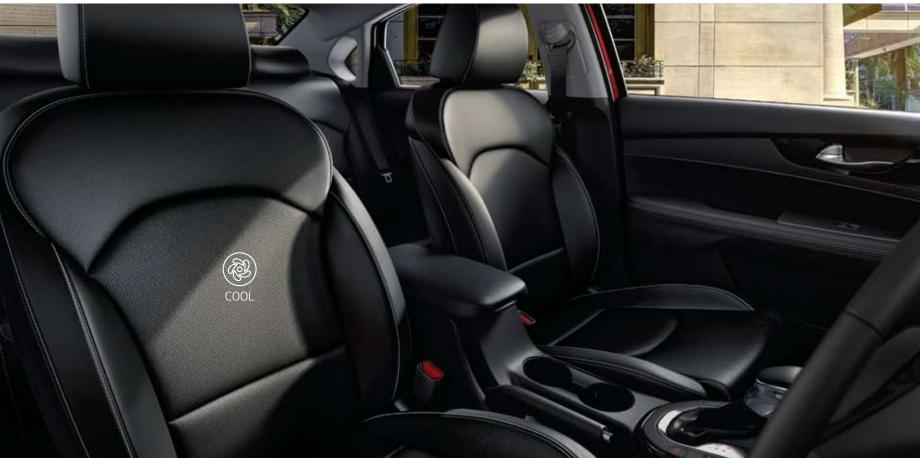

### Air-ventilated front seats & seat warmers

Subtle perforations in both the cushion and the seatback of the front seats promote cool, soothing airflow. On cold days, powerful front seat warmers activate quickly, so you can relax and focus on driving. The front seat warmers are activated using console-mounted switches, and can begin heating as soon as the ignition is turned on.