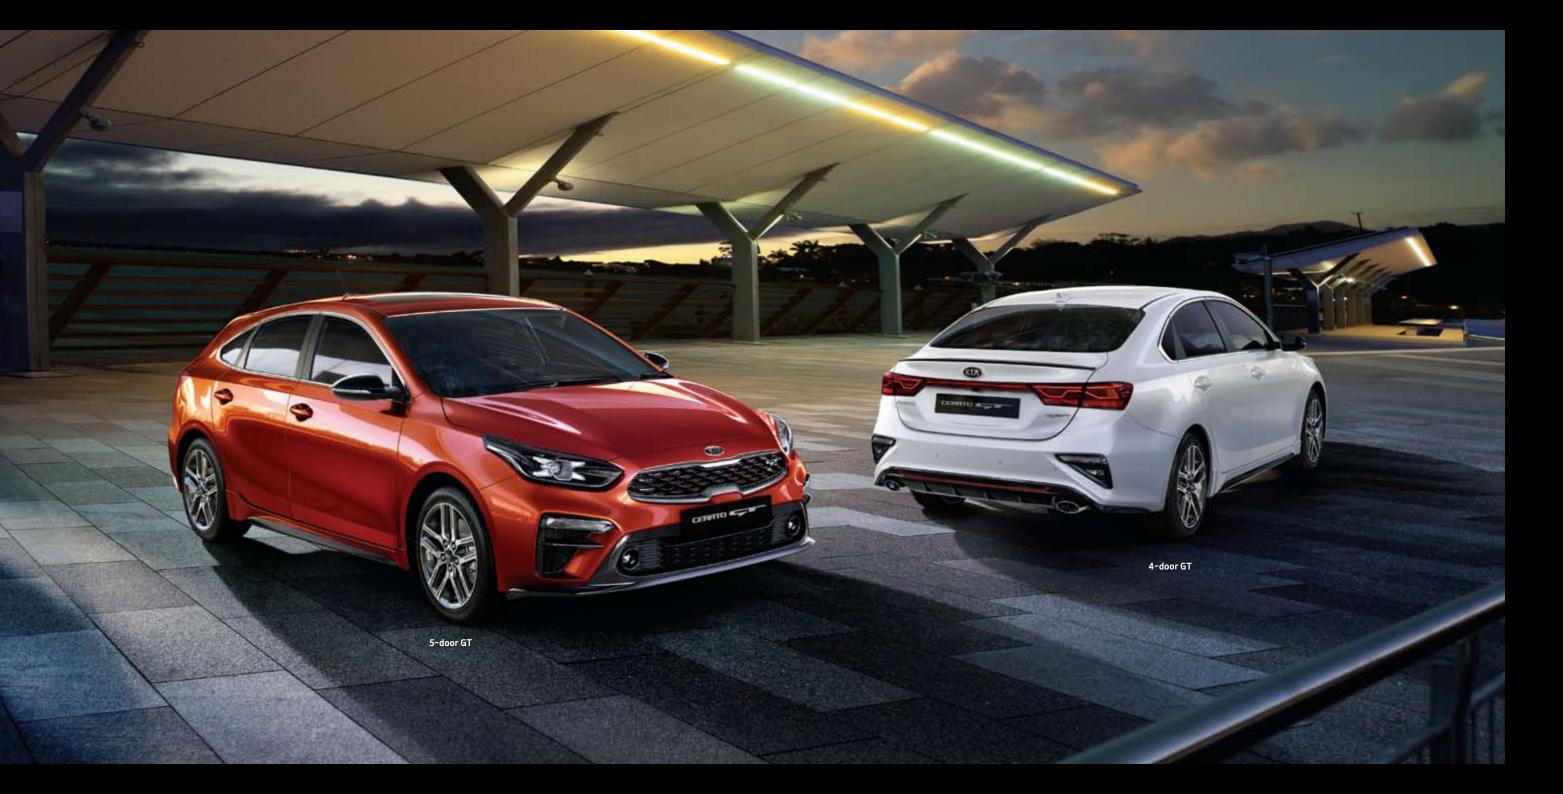

## GT STYLING REVS UP THE EXCITEMENT

From the red-accented radiator grille, glossy black intakes and GT badge to side sill garnish, dual exhaust pipes and rear spoiler, bold GT styling for the 4-door and 5-door Cerato models celebrates their performance potential. Inside the cabin, the racing-inspired steering wheel, paddle shifters, alloy pedals, and sporty front seats scream fun and excitement.

## THREE CONTENDERS EACH WITH ITS OWN CHARMS

TV

WICKED

You can't go wrong with any of the Cerato lineup, from the sophisticated comfort of the 4-door EX to the sporty excitement of the 4-door GT and the roadtripping practicality of the 5-door EX. Each offers a personalized mix of sportiness and utility to satisfy a wide range of driver needs and tastes.

9 25

4-door EX

4-door GT

CERTITID CONTRACT