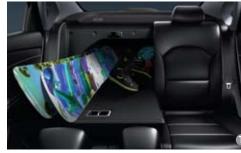

## ONE MORE DOOR SO MANY MORE POSSIBILITIES

The 5-door Cerato EX combines a compact sedan profile with the wide-opening rear hatch and storage potential of a utility vehicle. Whether you're packing sports gear, big musical instruments, or luggage for a long road trip, the 5-door EX gives you more choices without sacrificing chic compact-sedan style.