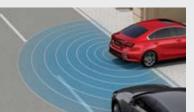

Rear Cross-Traffic Collision Warning (RCCW) When reversing out of a parking spot or driveway, RCCW scans the area behind the Cerato using radar technology and alerts you with an audible warning signal if it senses a vehicle crossing your intended path.