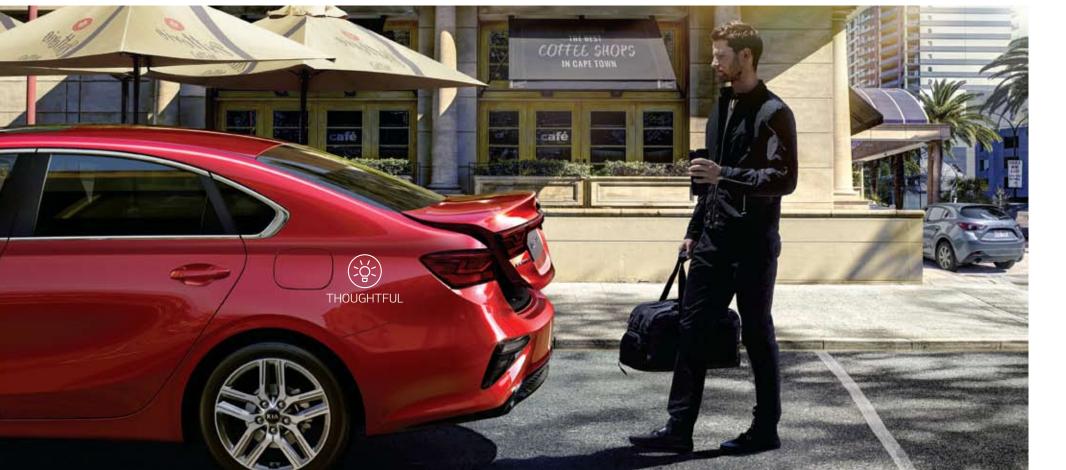

### Smart trunk

Shopping and transporting large items have never been easier thanks to the Smart Trunk. When your hands are full of bags, luggage or sporting gear, the trunk lid can be set so that it unlocks and opens automatically when the smart key is in the detection area for at least three seconds.

#### Smart key

The smart key fob allows you to not only remotely unlock the doors and trunk, but also start the engine of your Cerato with a simple push of a button on the dashboard.