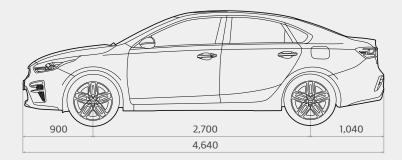

| Overall width<br>Overall height<br>Wheelbase | 4,640        |
|----------------------------------------------|--------------|
|                                              | 1,800        |
| Wheelbase                                    | 1,450        |
|                                              | 2,700        |
| Wheel tread (F/R)                            | ,549 / 1,558 |
| Overhang (F/R)                               | 900 / 1,040  |
| Head room (F/R)                              | 985 / 952    |
| Leg room (F/R)                               | 1,073 / 906  |
| Fuel tank (ℓ)                                | 50           |

| Overall length    | 4,510         |
|-------------------|---------------|
| Overall width     | 1,800         |
| Overall height    | 1,455         |
| Wheelbase         | 2,700         |
| Wheel tread (F/R) | 1,549 / 1,558 |
| Overhang (F/R)    | 900 / 910     |
| Head room (F/R)   | 985 / 960     |
| _eg room (F/R)    | 1,073 / 906   |
| Fuel tank (ℓ)     | 50            |