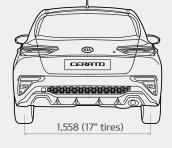

| Overall length    | 4,510         |
|-------------------|---------------|
| Overall width     | 1,800         |
| Overall height    | 1,455         |
| Wheelbase         | 2,700         |
| Wheel tread (F/R) | 1,549 / 1,558 |
| Overhang (F/R)    | 900 / 910     |
| Head room (F/R)   | 985 / 960     |
| _eg room (F/R)    | 1,073 / 906   |
| Fuel tank (ℓ)     | 50            |