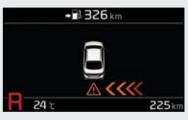

Rear Cross-Traffic Collision Warning (RCCW) When reversing out of a parking spot or driveway, RCCW scans the area behind the Cerato using radar technology and alerts you with an audible warning signal if it senses a vehicle crossing your intended path.