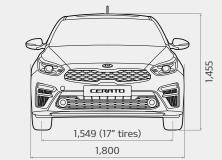

| Overall width<br>Overall height<br>Wheelbase | 4,640        |
|----------------------------------------------|--------------|
|                                              | 1,800        |
| Wheelbase                                    | 1,450        |
|                                              | 2,700        |
| Wheel tread (F/R)                            | ,549 / 1,558 |
| Overhang (F/R)                               | 900 / 1,040  |
| Head room (F/R)                              | 985 / 952    |
| Leg room (F/R)                               | 1,073 / 906  |
| Fuel tank (ℓ)                                | 50           |

| Overall length    | 4,510         |
|-------------------|---------------|
| Overall width     | 1,800         |
| Overall height    | 1,455         |
| Wheelbase         | 2,700         |
| Wheel tread (F/R) | 1,549 / 1,558 |
| Overhang (F/R)    | 900 / 910     |
| Head room (F/R)   | 985 / 960     |
| _eg room (F/R)    | 1,073 / 906   |
| Fuel tank (ℓ)     | 50            |