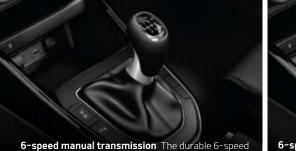

6-speed manual transmission The durable 6-speed manual offers dynamic shift feel, enhanced fuel efficiency and easier shifting into reverse.

**6-speed automatic transmission & 7-speed DCT** The 6-speed automatic is silky smooth and precise while the 7-speed dual-clutch automatic allows even quicker gear changes.