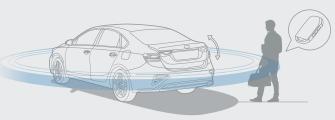

### Smart trunk

Shopping and transporting large items have never been easier thanks to the Smart Trunk. When your hands are full of bags, luggage or sporting gear, the trunk lid can be set so that it unlocks and opens automatically when the smart key is in the detection area for at least three seconds.