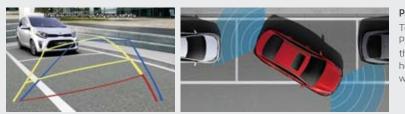

## WATCHFUL EYES THAT NEVER BLINK

DRIVE WISE is Kia's ADAS (Advanced Driver Assistance System) technology initiative that aims to improve driving pleasure and safety by taking over the tedious tasks of everyday driving. Advanced sensor and processing technology are helping to make driving as safe, easy and efficient as possible.

#### Blind-Spot Collision Warning (BCW)

Using radar technology, BCW warns you if it detects a vehicle approaching from behind or in the adjacent lanes of travel. The system employs visual alerts on the side view mirror to inform the driver when it detects a vehicle in the blind spot.

Rear Cross-Traffic Collision Warning (RCCW) When reversing out of a parking spot or driveway, RCCW scans the area behind the Cerato using radar technology and alerts you with an audible warning signal if it senses a vehicle crossing your intended path.

#### Parking Distance Warning-Forward (PDW-F)

To help you park safely and confidently, PDW-F uses ultrasonic sensors mounted on the front bumpers to warn of any obstacles, helping you to position the wheels properly when maneuvering into tight spaces.