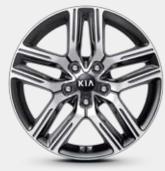

## Wheels

17-inch 225/45 R17 Alloy Wheel\_Dark Metal Gray

4-Door

5-Door

Silky Silver

(4SS)

Put your Cerato on a proper footing with attractive, aerodynamic wheels.

16-inch 205/55 R16 Alloy Wheel\_Dark Metal Gray

16-inch 205/55 R16 Steel Wheel (wheel cover)

15-inch 195/65 R15 Steel Wheel (wheel cover)