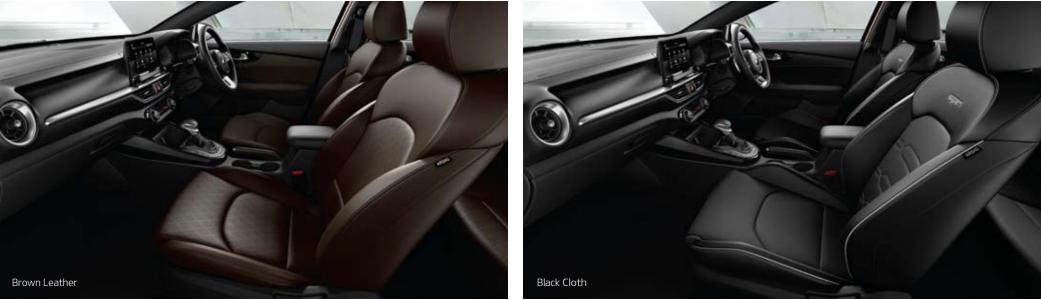

## SEATING CHOICES COMFORTABLY STYLISH

Choose from soft, durable seating options, available in attractive cloth or cloth-and-leather combinations. Each choice is designed to complement the contours and trim details of the Cerato's interior, creating an inviting and relaxing cabin environment.

### Black one-tone Interior

### Black/Gray two-tone Interior

LX Black Woven Cloth

EX Black Tricot Cloth

### Red Color Package & Brown Color Package