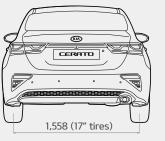

| Overall width<br>Overall height<br>Wheelbase | 4,640        |
|----------------------------------------------|--------------|
|                                              | 1,800        |
| Wheelbase                                    | 1,450        |
|                                              | 2,700        |
| Wheel tread (F/R)                            | ,549 / 1,558 |
| Overhang (F/R)                               | 900 / 1,040  |
| Head room (F/R)                              | 985 / 952    |
| Leg room (F/R)                               | 1,073 / 906  |
| Fuel tank (ℓ)                                | 50           |

| Overall length    | 4,510         |
|-------------------|---------------|
| Overall width     | 1,800         |
| Overall height    | 1,455         |
| Wheelbase         | 2,700         |
| Wheel tread (F/R) | 1,549 / 1,558 |
| Overhang (F/R)    | 900 / 910     |
| Head room (F/R)   | 985 / 960     |
| _eg room (F/R)    | 1,073 / 906   |
| Fuel tank (ℓ)     | 50            |