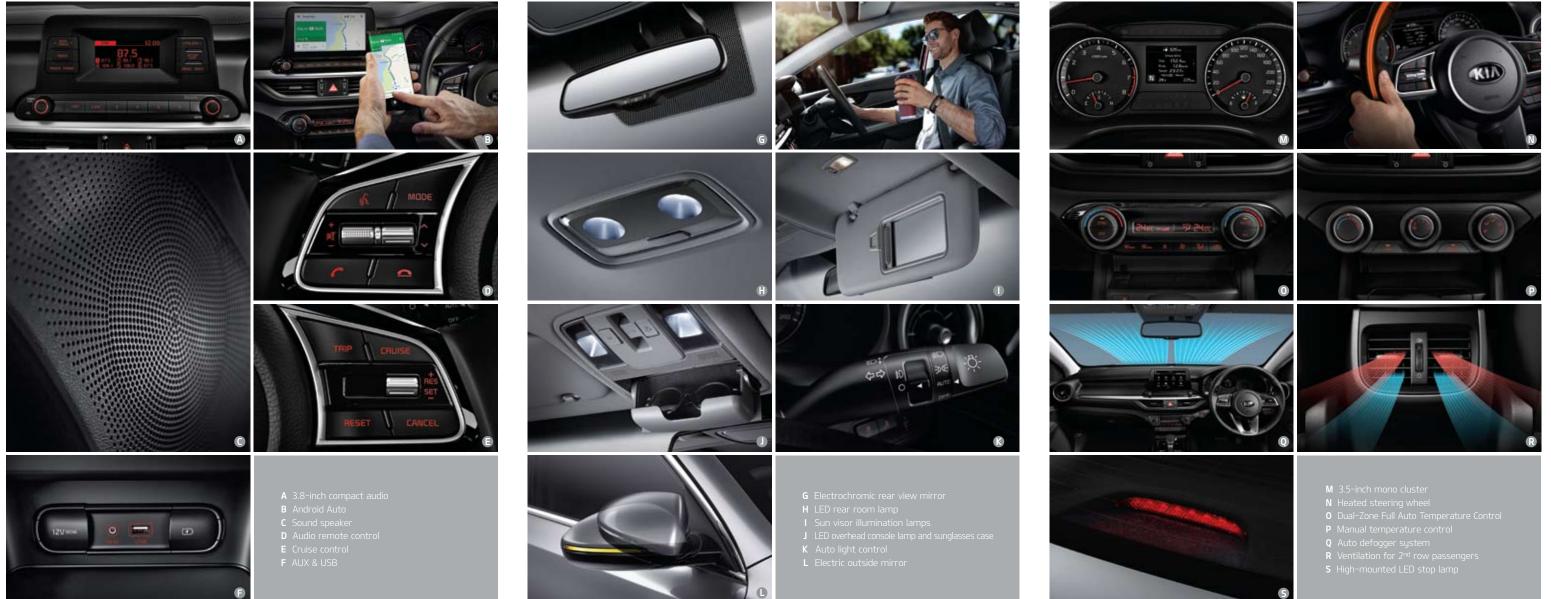

ASSESS

**4.2-inch supervision cluster** Get crucial vehicle and driving information from this multi-tasking, multi-language screep positioned between the tachometer and the speedometer

## ENGAGED AND FOCUSED

The technology at your fingertips is designed to encourage attentive driving habits. The extensive audio system features, for example, can be operated with just a few taps on the large touchscreen or steering-wheel controls. Wireless charging means that your mobile devices stay close by, but out of mind.

8-inch display audio system Refreshingly easy to read and operate, the vivid 8" color LCD touchscreen controls the audio system, while giving you access to a wide-range of vehicle information. It is also linked to the rearview camera and features dynamic guidelines for easier reverse parking.

### RECHARGE

Console box & front tray USB chargers The console box allows you to keep personal items close at hand yet out of view, while handy USB chargers let you recharge devices on the go. Wireless smartphone charger Charge a compatible mobile phone wirelessly on the pad at the front of the center console. An orange light indicates charging in progress; green indicates a full charge.

#### Sunroof

Experience the refreshing sensation of open-top driving with the tilting and sliding, one-touch power sunroof. It opens and closes fully with one simple press of a finger.

#### Blind-Spot Collision Warning (BCW)

Using radar technology, BCW warns you if it detects a vehicle approaching from behind or in the adjacent lanes of travel. The system employs visual alerts on the side view mirror to inform the driver when it detects a vehicle in the blind spot.

Rear Cross-Traffic Collision Warning (RCCW) When reversing out of a parking spot or driveway, RCCW scans the area behind the Cerato using radar technology and alerts you with an audible warning signal if it senses a vehicle crossing your intended path.

#### Parking Distance Warning-Forward (PDW-F)

To help you park safely and confidently, PDW-F uses ultrasonic sensors mounted on the front bumpers to warn of any obstacles, helping you to position the wheels properly when maneuvering into tight spaces.

### Push-button start

The engine start/stop button lets you turn the ignition on and off with the simple push of a finger.

### Illumination

Stylish, effective headlamp and tail lamp designs employ the very latest technology.

Bulb headlamps

Bulb headlamps with LED DRLs

Steel Gray

(KLG)

Platinum Graphite

(ABT)