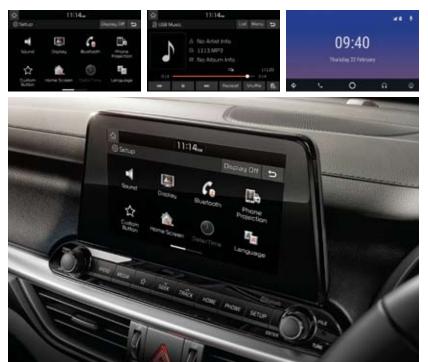

## ENGAGED AND FOCUSED

The technology at your fingertips is designed to encourage attentive driving habits. The extensive audio system features, for example, can be operated with just a few taps on the large touchscreen or steering-wheel controls. Wireless charging means that your mobile devices stay close by, but out of mind.

8-inch display audio system Refreshingly easy to read and operate, the vivid 8" color LCD touchscreen controls the audio system, while giving you access to a wide-range of vehicle information. It is also linked to the rearview camera and features dynamic guidelines for easier reverse parking.