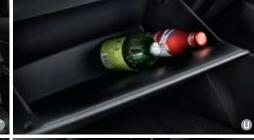

### RECHARGE

Console box & front tray USB chargers The console box allows you to keep personal items close at hand yet out of view, while handy USB chargers let you recharge devices on the go. Wireless smartphone charger Charge a compatible mobile phone wirelessly on the pad at the front of the center console. An orange light indicates charging in progress; green indicates a full charge.