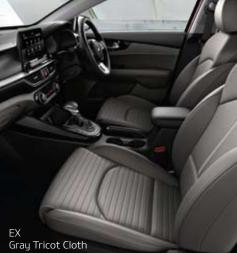

## SEATING CHOICES COMFORTABLY STYLISH

Choose from soft, durable seating options, available in attractive cloth or cloth-and-leather combinations. Each choice is designed to complement the contours and trim details of the Cerato's interior, creating an inviting and relaxing cabin environment.

### Black/Gray two-tone Interior

LX Black Woven Cloth

EX Black Tricot Cloth