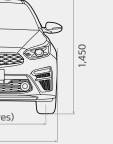

| Overall width<br>Overall height<br>Wheelbase | 4,640        |
|----------------------------------------------|--------------|
|                                              | 1,800        |
| Wheelbase                                    | 1,450        |
|                                              | 2,700        |
| Wheel tread (F/R)                            | ,549 / 1,558 |
| Overhang (F/R)                               | 900 / 1,040  |
| Head room (F/R)                              | 985 / 952    |
| Leg room (F/R)                               | 1,073 / 906  |
| Fuel tank (ℓ)                                | 50           |

| Overall length    | 4,510         |
|-------------------|---------------|
| Overall width     | 1,800         |
| Overall height    | 1,455         |
| Wheelbase         | 2,700         |
| Wheel tread (F/R) | 1,549 / 1,558 |
| Overhang (F/R)    | 900 / 910     |
| Head room (F/R)   | 985 / 960     |
| _eg room (F/R)    | 1,073 / 906   |
| Fuel tank (ℓ)     | 50            |