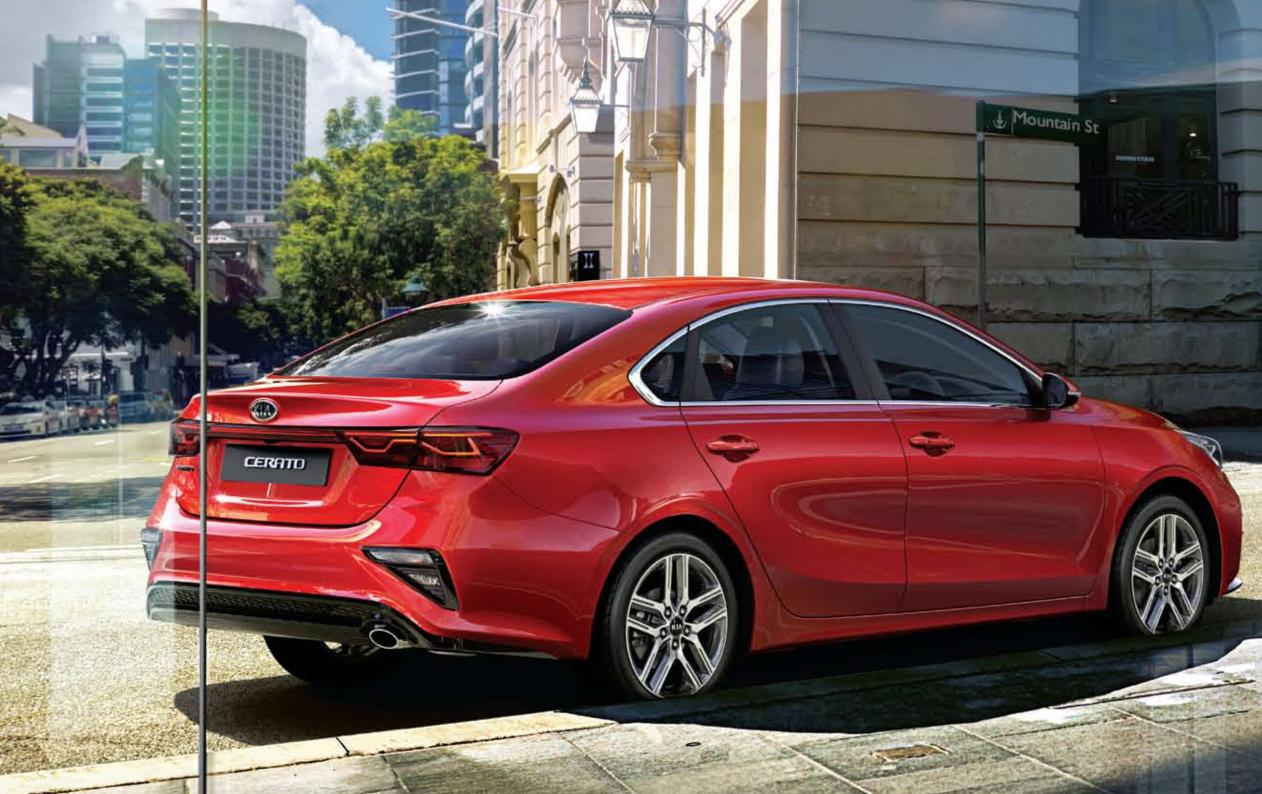

## EYE-CATCHING FROM ANY ANGLE

There are a number of stunning details you'll notice every time you return to your Cerato. The boldly shaped, complex headlamp housings. The intersection of the side contour and the front grille. And how the tail lamps seamlessly blend with the rear trunk lid spoiler. Every line on the Cerato contributes to its winning personality.