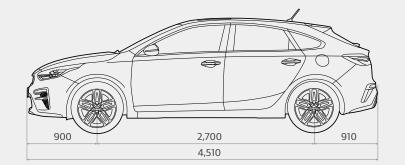

| Overall length    | 4,510         |
|-------------------|---------------|
| Overall width     | 1,800         |
| Overall height    | 1,455         |
| Wheelbase         | 2,700         |
| Wheel tread (F/R) | 1,549 / 1,558 |
| Overhang (F/R)    | 900 / 910     |
| Head room (F/R)   | 985 / 960     |
| _eg room (F/R)    | 1,073 / 906   |
| Fuel tank (ℓ)     | 50            |