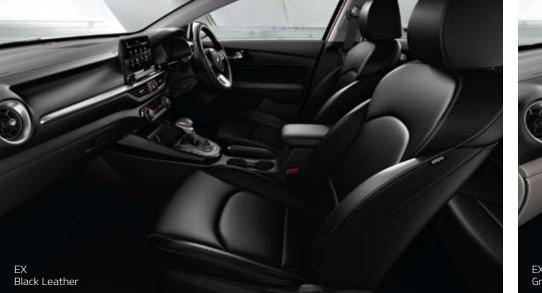

## SEATING CHOICES COMFORTABLY STYLISH

Choose from soft, durable seating options, available in attractive cloth or cloth-and-leather combinations. Each choice is designed to complement the contours and trim details of the Cerato's interior, creating an inviting and relaxing cabin environment.

### Black one-tone Interior