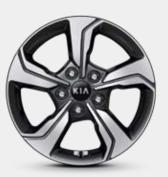

## Wheels

17-inch 225/45 R17 Alloy Wheel\_Dark Metal Gray

4-Door

5-Door

Silky Silver

(4SS)