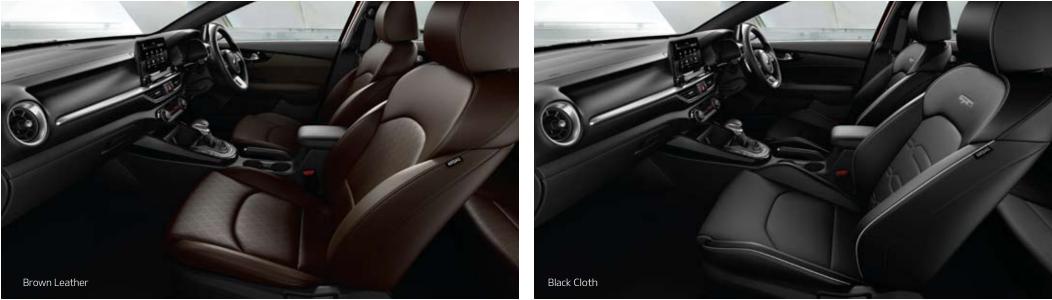

## SEATING CHOICES COMFORTABLY STYLISH

Choose from soft, durable seating options, available in attractive cloth or cloth-and-leather combinations. Each choice is designed to complement the contours and trim details of the Cerato's interior, creating an inviting and relaxing cabin environment.

### Red Color Package & Brown Color Package