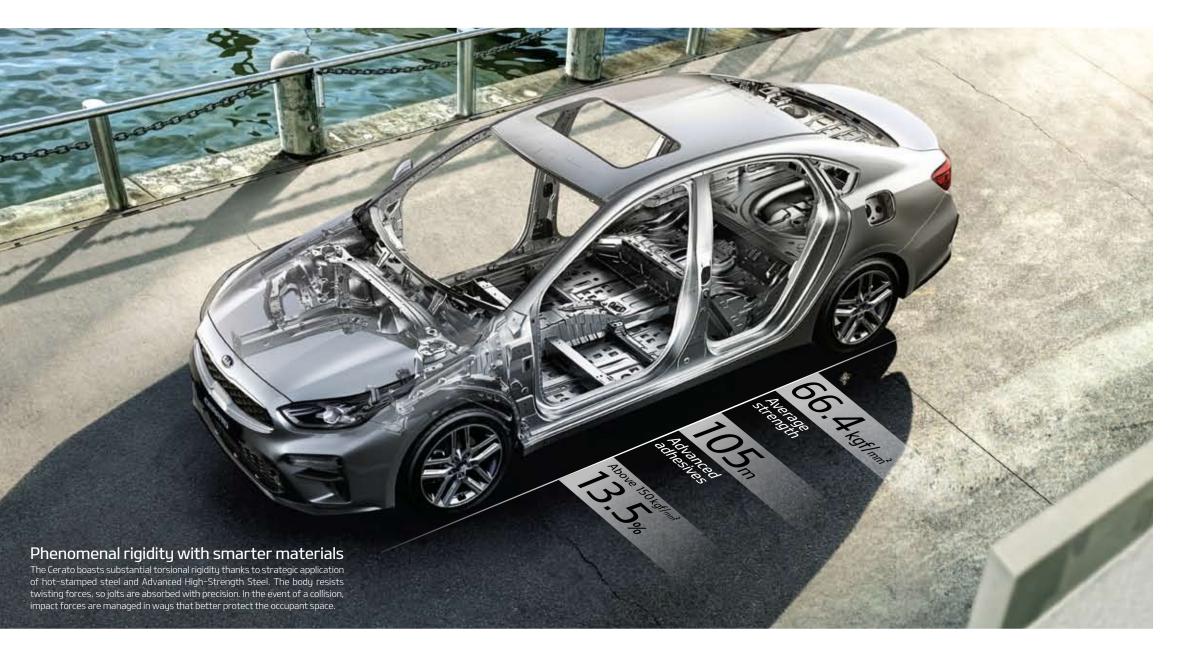

## THE SCIENCE OF STAYING SAFE

Protecting people is our first priority at Kia. From its strengthened body structure to the 6-airbag system, the Cerato is dedicated to occupant protection. Powerful brakes help reduce stopping distance and time, while responsive suspension and steering systems help the driver to maneuver away from danger.

right amount of braking force to each wheel based on evaluation of brake pressure to the wheel to help maintain control. engine torque and driving circumstances.

Electronic Stability Control (ESC) Optimal braking performance Anti-lock Braking System (ABS) By continuously sensing wheel Hill-Start Assist Control (HAC) When you're stopped on an incline, and directional control are ensured by automatically delivering the speeds, ABS detects when a wheel is going to lock, then modulates HAC can help prevent you from dangerously rolling backwards. When

you take your foot off the brake, HAC will maintain braking for two more seconds before you press the accelerator, which disengages the HAC.