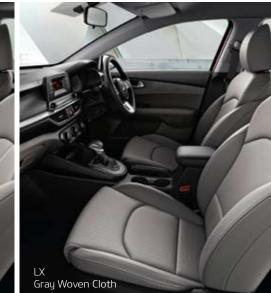

## SEATING CHOICES COMFORTABLY STYLISH

Choose from soft, durable seating options, available in attractive cloth or cloth-and-leather combinations. Each choice is designed to complement the contours and trim details of the Cerato's interior, creating an inviting and relaxing cabin environment.

### Black/Gray two-tone Interior

LX Black Woven Cloth

EX Black Tricot Cloth