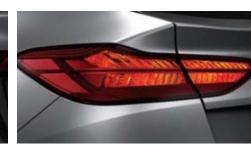

## EYE-CATCHING FROM ANY ANGLE

There are a number of stunning details you'll notice every time you return to your Cerato. The boldly shaped, complex headlamp housings. The intersection of the side contour and the front grille. And how the tail lamps seamlessly blend with the rear trunk lid spoiler. Every line on the Cerato contributes to its winning personality.