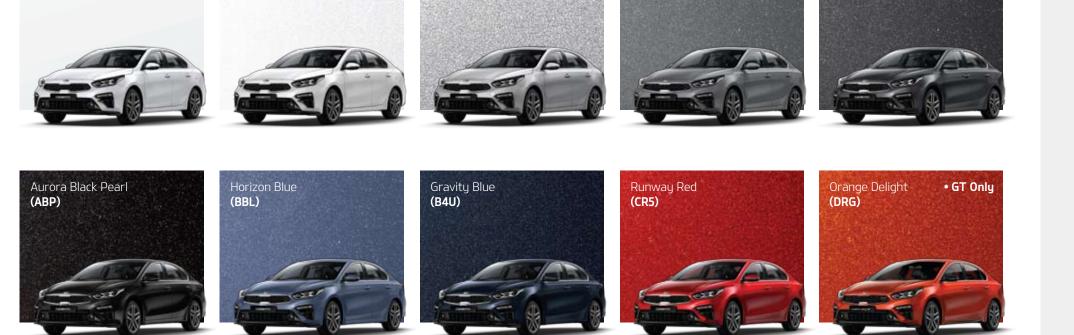

### Exterior Colors

Clear White

(UD)

To personalize your Cerato, choose from a range of vivid colors and finishes, each expressing its own engaging character.

Snow White Pearl

(SWP)