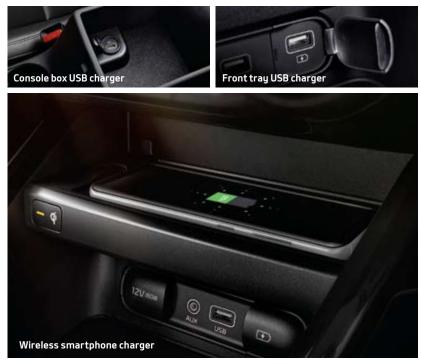

### RECHARGE

Console box & front tray USB chargers The console box allows you to keep personal items close at hand yet out of view, while handy USB chargers let you recharge devices on the go. Wireless smartphone charger Charge a compatible mobile phone wirelessly on the pad at the front of the center console. An orange light indicates charging in progress; green indicates a full charge.