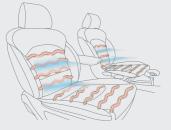

### Air-ventilated front seats & seat warmers

Subtle perforations in both the cushion and the seatback of the front seats promote cool, soothing airflow. On cold days, powerful front seat warmers activate quickly, so you can relax and focus on driving. The front seat warmers are activated using console-mounted switches, and can begin heating as soon as the ignition is turned on.