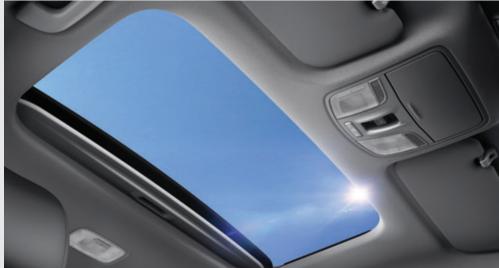

#### The details that make the difference

Your car should deliver everything you expect and more. Choose the options and accessories that will make it yours and yours alone.

Sunroof

An available power sunroof adds an open-air feeling to the already roomy cabin of the all-new Rio.