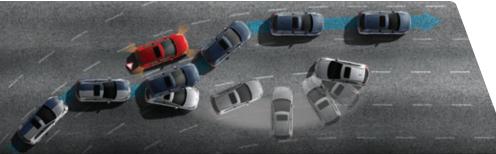

**Hill-start Assist Control (HAC)** It can be nerve-racking to pull away from a standing start when you're on a steep upward incline. HAC stops you from rolling backwards.

**Electronic Stability Control (ESC)** In the event of sudden braking or turning, ESC activates to regulate engine torque and distribute braking force independently, slowing you down safely with maximum control.

# A single-minded obsession with everything that could go wrong

We believe that a car has one paramount duty: to protect the people inside it and around it. The all-new Rio features intelligent active safety technologies and substantial passive safety enhancements for your peace of mind.