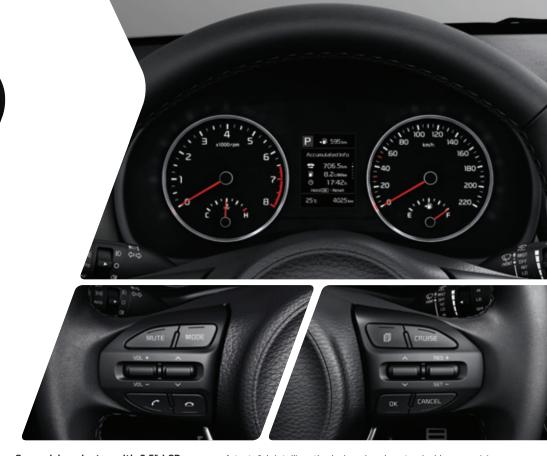

**Supervision cluster with 3.5" LCD screen** A tasteful, intelligently designed and customizable supervision cluster provides outside temperature and vehicle and trip data.

Steering wheel audio remote control Adjust audio settings using just your thumb for enhanced driving safety.

**Auto cruise control** The auto cruise function can be activated using steering wheel-mounted controls, making it easy to set your desired speed in a safe manner.