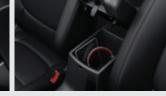

#### Center console armrest

While offering comfortable support when driving, the armrest is covered in soft material that is colorcoordinated with the interior trim.

#### Rear USB charging port

Rear passengers can charge their electronic devices via the USB port mounted at the back of the center console