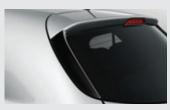

Rear spoiler garnish

A rear spoiler improves the air vortex around C-pillar for enhanced aerodynamics and downforce on the rear tires.

Smart key with easy keyless entry

Lock or unlock the doors conveniently with the simple press of a button.