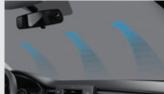

#### Parking Distance Warning-Reverse (PDW-R)

When you back into a parking spot, how much room do you have left? As you reverse, audible beeps alert you to the distance to obstacles behind you.

**6 airbags** Protection includes front air bags for the driver and front-seat passenger, two air bags at the sides, and two curtain airbags running the length of the cabin.