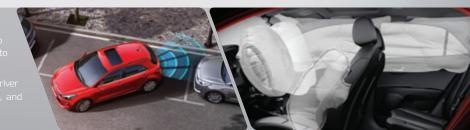

#### Parking Distance Warning-Reverse (PDW-R)

When you back into a parking spot, how much room do you have left? As you reverse, audible beeps alert you to the distance to obstacles behind you.

**6 airbags** Protection includes front air bags for the driver and front-seat passenger, two air bags at the sides, and two curtain airbags running the length of the cabin.