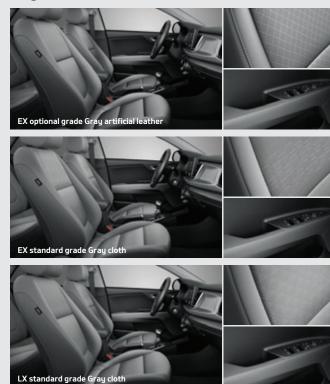

### Designed to fit your mood

Choose from a variety of appealing color and fabric treatments that make the interior of the all-new Rio uniquely comfortable and refreshing.

#### **Gray Two-tone Interior**

The all-new Rio boasts a wealth of custom options prepared just for you. Design, comfort, functionality, or sportiness – you name it. Pick the interior trim that whets your appetite the most and it will pleasantly turn the all-new Rio into your own .