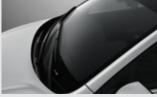

Rear spoiler garnish

A rear spoiler improves the air vortex around C-pillar for enhanced aerodynamics and downforce on the rear tires.

Smart key with easy keyless entry

Lock or unlock the doors conveniently with the simple press of a button.