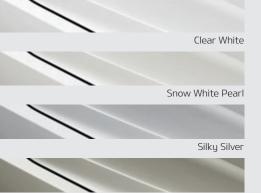

#### Exterior colors and wheels

Ten enticing color choices and four striking wheel styles complement the bold, aerodynamic exterior design of the all-new Rio.

#### Exterior Colors

Aurora Black Pearl