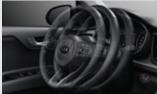

**Supervision cluster with 3.5" LCD screen** A tasteful, intelligently designed and customizable supervision cluster provides outside temperature and vehicle and trip data.

Steering wheel audio remote control Adjust audio settings using just your thumb for enhanced driving safety.

**Auto cruise control** The auto cruise function can be activated using steering wheel-mounted controls, making it easy to set your desired speed in a safe manner.

Telescopic & tilt steering wheel

Adjust the steering column up and down, and in and out, to find just the right position for you.

Sunvisor illumination lamps

Bulb lamp over the vanity mirror on the driver-side sunvisor lights up to help you see yourself better in the mirror.