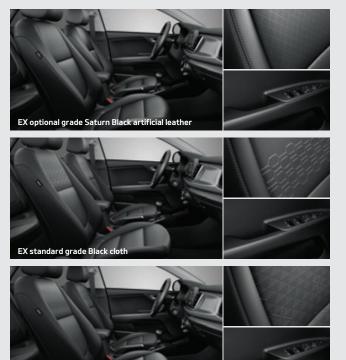

### Designed to fit your mood

Choose from a variety of appealing color and fabric treatments that make the interior of the all-new Rio uniquely comfortable and refreshing.

#### Black One-tone Interior

The interior can be upholstered in perforated leather trims that come in two colors for long-lasting comfort. You can also opt for standard woven cloth trims that provide a consistently appealing look. For a more opulent look, a Special Black Package adds more color. The soft, supportive seats are upholstered in Saturn Black artificial leather trim, with Barolo Brown bolsters and contrast stitching. A rich red tone on the door armrests and dashboard metal add extra elegance.