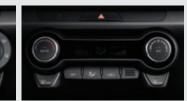

# Logical ergonomic controls for any situation

The cockpit prioritizes information and limits visual and manual distractions. The cluster presents driving data, while a center floating display simplifies access to a range of entertainment and comfort controls.

Auxiliary and USB connections

Flash drives and other compatible audio devices can be connected via 3.5 mm (analog) and USB ports.

Manual climate control

Simple soft-touch switches and dials let you adjust the temperature quickly with minimal distraction.

Full Auto Temperature Control (FATC)

FATC lets you set a desired temperature for a comfortable ride in any weather condition.

Illuminated glove box

Simply place small objects in the storage compartment under the dashboard. An interior light ensures easy retrieval of stored items.