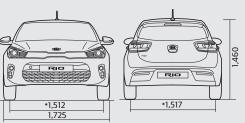

#### **Dimensions** (mm) \_ \*17-inch wheel based

|                   |       |                       | Unit (mm) |
|-------------------|-------|-----------------------|-----------|
| verall length     | 4,065 | Leg room (front)      | 1,070     |
| verall width      | 1,725 | Leg room (rear)       | 850       |
| verall height     | 1,460 | Head room (front)     | 987       |
| heelbase          | 2,580 | Head room (rear)      | 964       |
| heeltread (front) | 1,512 | Shoulder room (front) | 1,375     |
| heeltread (rear)  | 1,517 | Shoulder room (rear)  | 1,355     |
| verhang (front)   | 830   | Min. ground clearance | 150       |
| verhang (rear)    | 655   |                       |           |
|                   |       |                       |           |