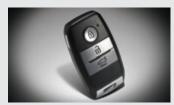

Rear spoiler garnish

A rear spoiler improves the air vortex around C-pillar for enhanced aerodynamics and downforce on the rear tires.

Smart key with easy keyless entry

Lock or unlock the doors conveniently with the simple press of a button.