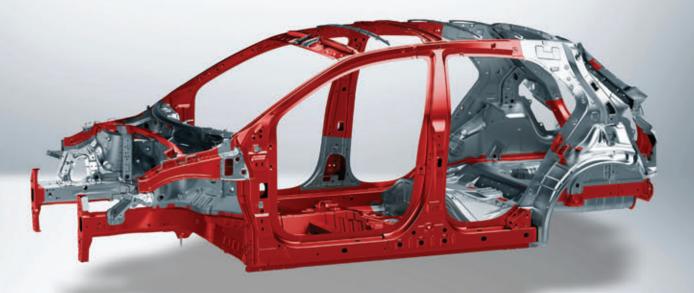

## 50.5% AHSS application

The all-new Rio uses more than 50% Advanced High Strength Steel (AHSS), which is a more than 54% increase from the previous model. This equates to phenomenal body rigidity, enhancing cabin protection as well as dynamic performance.

### **8 zones** with hot-stamped components

The all-new Rio features hot-stamping of components in 8 core stress areas. The strengthened body structure helps provide improved crash protection.

## 102<sub>m</sub> of structural adhes

With almost three times the structural adhesive applied compared to the previous generation, the all-new Rio is more rigid yet lighter, and features improved noise, vibration and harshness management.