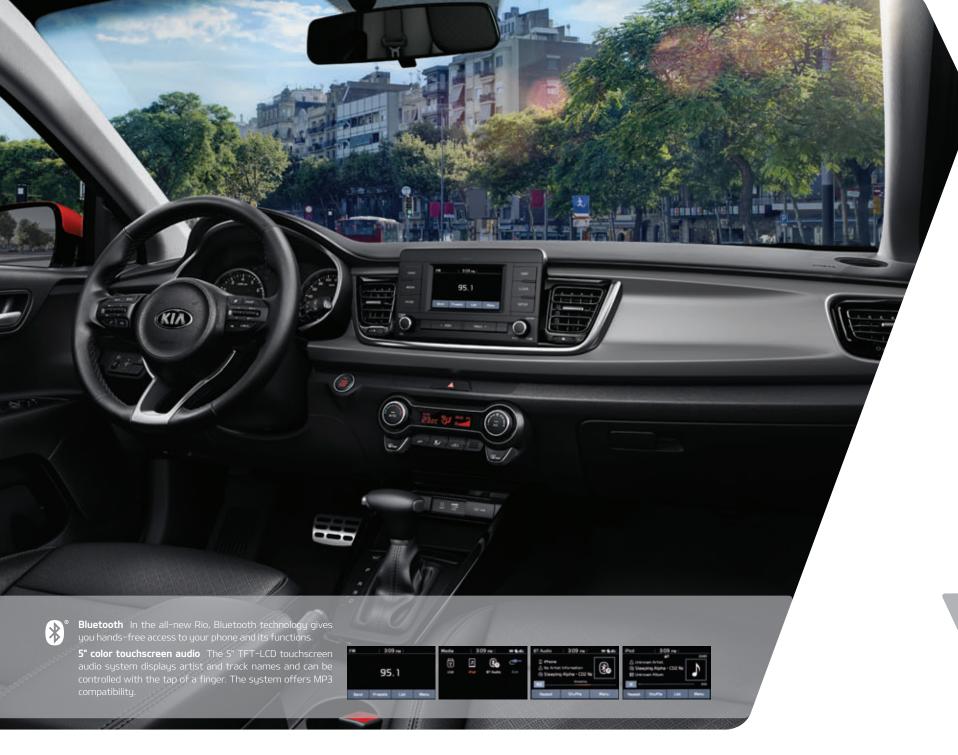

# Logical ergonomic controls for any situation

The cockpit prioritizes information and limits visual and manual distractions. The cluster presents driving data, while a center floating display simplifies access to a range of entertainment and comfort controls.

Auxiliary and USB connections

Flash drives and other compatible audio devices can be connected via 3.5 mm (analog) and USB ports.

Manual climate control

Simple soft-touch switches and dials let you adjust the temperature quickly with minimal distraction.