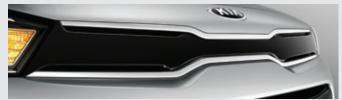

Radiator grille

The iconic Kia radiator grille has been completely restyled. Most of the airflow used for cooling enters through the lower intake.

Aero blade wipers

Aerodunamic wiper blades maintain contact with the windshield even at high speeds.