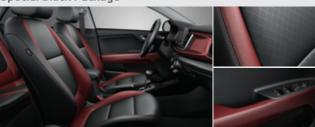

### Designed to fit your mood

Choose from a variety of appealing color and fabric treatments that make the interior of the all-new Rio uniquely comfortable and refreshing.

#### Special Black Package

The interior can be upholstered in perforated leather trims that come in two colors for long-lasting comfort. You can also opt for standard woven cloth trims that provide a consistently appealing look. For a more opulent look, a Special Black Package adds more color. The soft, supportive seats are upholstered in Saturn Black artificial leather trim, with Barolo Brown bolsters and contrast stitching. A rich red tone on the door armrests and dashboard metal add extra elegance.