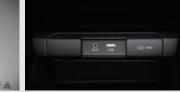

Auxiliary and USB connections

Flash drives and other compatible audio devices can be connected via 3.5 mm (analog) and USB ports.

Manual climate control

Simple soft-touch switches and dials let you adjust the temperature quickly with minimal distraction.