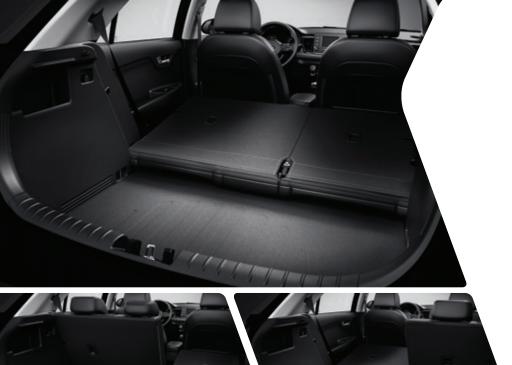

# Relax all the way there... and back Up to five people can ride in comfort with plenty of room to stretch thanks to a longer wheelbase. Automatic air conditioning adds to the experience.

**Full-folding 2nd row seats** Rear seats fold fully flat, so when you need to, you can accommodate long or bulky items in the extended cargo space.

**60:40 split-folding rear seats** The rear seats split 60:40 and fold flat, giving you utmost flexibility in managing cargo and passenger space.