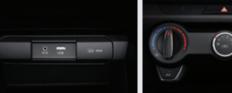

Auxiliary and USB connections

Flash drives and other compatible audio devices can be connected via 3.5 mm (analog) and USB ports.

Manual climate control

Simple soft-touch switches and dials let you adjust the temperature quickly with minimal distraction.

Full Auto Temperature Control (FATC)

FATC lets you set a desired temperature for a comfortable ride in any weather condition.

Illuminated glove box

Simply place small objects in the storage compartment under the dashboard. An interior light ensures easy retrieval of stored items.