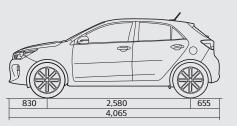

#### **Dimensions** (mm) \_ \*17-inch wheel based

|                   |       |                       | Unit (mm) |
|-------------------|-------|-----------------------|-----------|
| verall length     | 4,065 | Leg room (front)      | 1,070     |
| verall width      | 1,725 | Leg room (rear)       | 850       |
| verall height     | 1,460 | Head room (front)     | 987       |
| heelbase          | 2,580 | Head room (rear)      | 964       |
| heeltread (front) | 1,512 | Shoulder room (front) | 1,375     |
| heeltread (rear)  | 1,517 | Shoulder room (rear)  | 1,355     |
| verhang (front)   | 830   | Min. ground clearance | 150       |
| verhang (rear)    | 655   |                       |           |
|                   |       |                       |           |