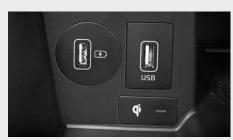

**USB ports** Flash drives and other compatible mobile devices can be connected via the USB port and fast-charging outlet.

**Power rear sunshade** A convenient one-touch mechanism raises or lowers the automatic rear glass curtain for better privacy while helping keep the cabin cool in the summer heat.

**Wireless smartphone charger** Charge a compatible mobile phone wirelessly on the charging pad located on the front center console bin. The display shows orange while charging and turns green when charging is complete.