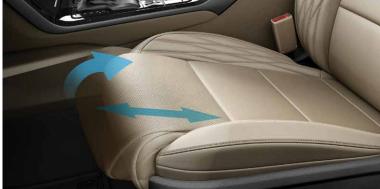

**Ventilated seats** Ventilated front seat cushions and seat backs provide soothing airflow to keep you cool on hot days.

Power driver's seat with cushion extension The 14-way power driver's seat offers an electric seat-cushion extension that lifts and slides forward from the front of the seat for added leg support and comfort.