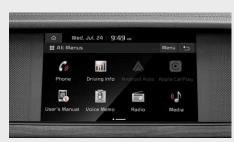

12.3" navigation system A large high-resolution panoramic display presenting data for navigation, audio, climate and other vehicle functions can be split into three views according to your preference.

**Integrated Memory System (IMS)** IMS allows you to store seat and side mirror position preferences for two drivers.

**8** display audio Enjoy a range of connectivity features including Apple CarPlay™ and Android Auto™. Stay connected with friends and family even while on the road.