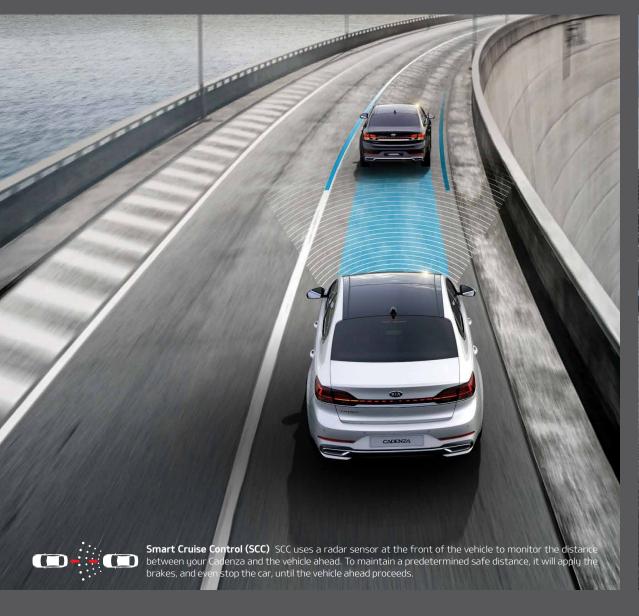

ision-Avoidance Assist (RCCA)** This system monitors the areas to the right and left when the vehicle reverses out of a parking space and alerts the driver of any approaching traffic on either side using the rear corner radar. It takes over braking when needed to prevent potential accidents. It takes over braking when needed to prevent potential accidents.





**Lane Following Assist (LFA)** LFA helps detect lane markers on the road with a front view camera at the front windshield, and assists the driver's steering to help keep the vehicle between lanes.

**Forward Collision-Avoidance Assist (FCA)** When the risk of a frontal collision is detected, the driver is warned and, if necessary, FCA may actually apply the brakes to help reduce or prevent damage or injury from a possible impact.



Lane Keeping Assist (LKA) When the vehicle strays from its lane, the system sets off a visual and sound alarm and automatically steers the vehicle to prevent it from moving out of its lane.



Like an extra set of eyes, DRIVE WiSE gives you vital information, includity visual cues, to help you maneuver safely in almost any driving a parking situation.

# Technology to the rescue with eyes all around you







% AHSS application

The Kia Cadenza uses more than 51% Advanced High Strength Steel (AHSS), which is more than a 100% increase from the previous model. This equates to phenomenal body rigidity, enhancing cabin protection as well as dynamic performance.

zones components

with hot-stamped

The Kia Cadenza features hot-stamping of components in 18 core stress areas, a 260% increase o