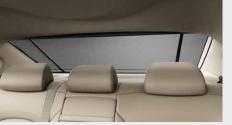

**Panoramic sunroof** The electrically controlled three-piece panoramic sunroof adds an airy openness to the interior ambience.

Rear seat comfort and convenience The Cadenza offers rear passengers firm, comfortable seats with plenty of headroom and legroom. Door window shades offer privacy and protection from the sun, while the center armrest includes not only drink holders, but also a power outlet and audio controls that let passengers adjust the audio settings for the rear of the cabin.