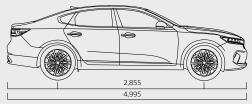

### Dimensions (mm)

\* Models equipped with 19-inch wheels

| CODENZA   |
|-----------|
| <br>1,610 |

| Headroom (front / rear) | 1,020 / 962 (*977 / 955) | Shoulder room (front / rear) | 1,482 / 1,435 |
|-------------------------|--------------------------|------------------------------|---------------|
| Legroom (front / rear)  | 1,155 / 945              | Trunk volume (ℓ, VDA)        | 515           |