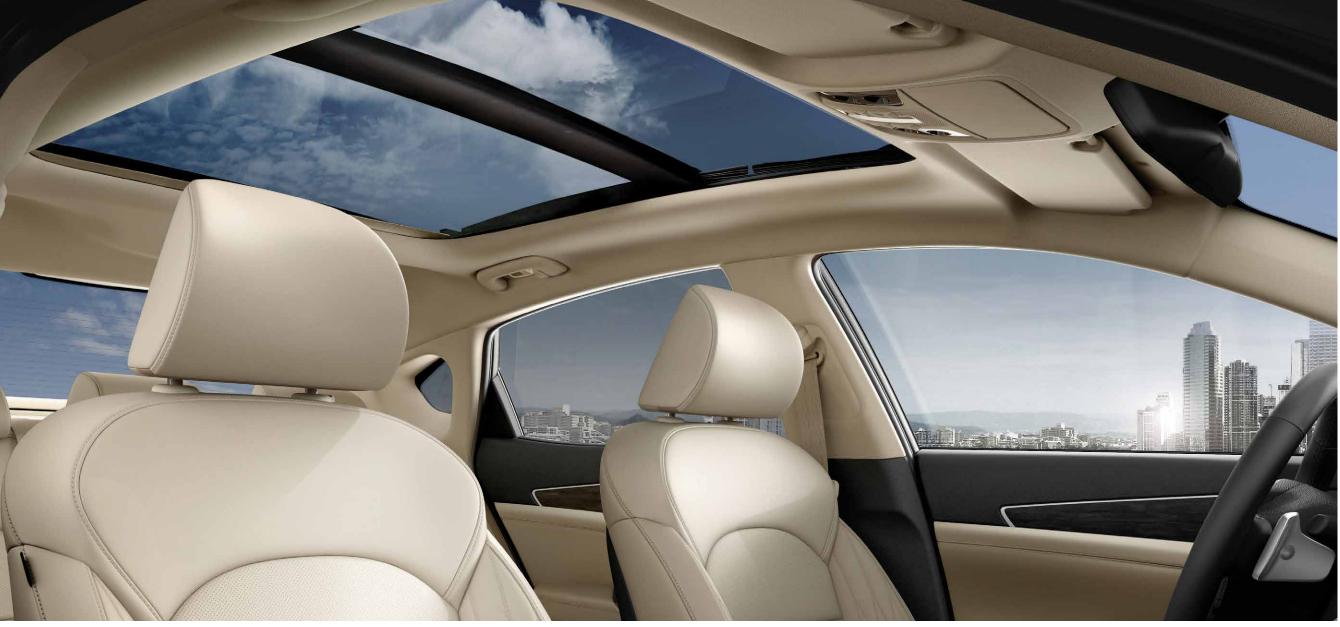

**Panoramic sunroof** The electrically controlled three-piece panoramic sunroof adds an airy openness to the interior ambience.

Rear seat comfort and convenience The Cadenza offers rear passengers firm, comfortable seats with plenty of headroom and legroom. Door window shades offer privacy and protection from the sun, while the center armrest includes not only drink holders, but also a power outlet and audio controls that let passengers adjust the audio settings for the rear of the cabin.