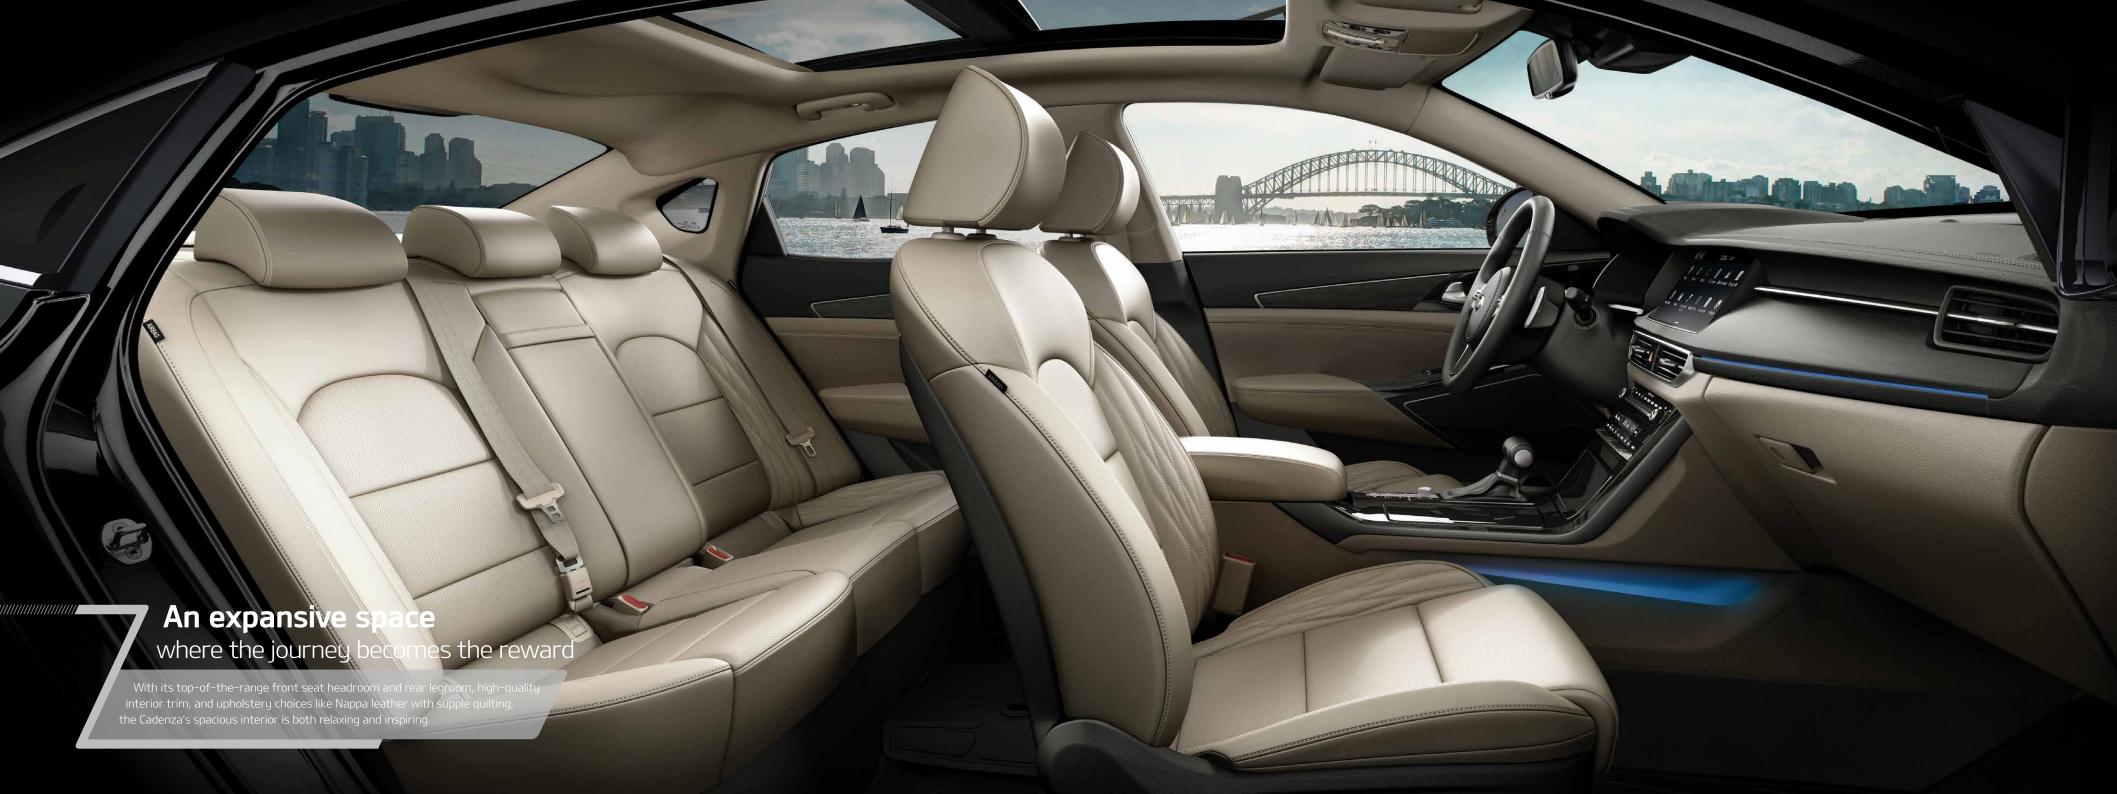

## All the data you need

with the least possible distraction

The Cadenza keeps a wealth of information on hand, but intelligently filters out all but the essentials you need to stay focused on the road ahead. Instruments are intuitively positioned so that the driver's line of sight always remains priority number one.

**Panoramic sunroof** The electrically controlled three-piece panoramic sunroof adds an airy openness to the interior ambience.

Rear seat comfort and convenience The Cadenza offers rear passengers firm, comfortable seats with plenty of headroom and legroom. Door window shades offer privacy and protection from the sun, while the center armrest includes not only drink holders, but also a power outlet and audio controls that let passengers adjust the audio settings for the rear of the cabin.

**Ventilated seats** Ventilated front seat cushions and seat backs provide soothing airflow to keep you cool on hot days.

Power driver's seat with cushion extension The 14-way power driver's seat offers an electric seat-cushion extension that lifts and slides forward from the front of the seat for added leg support and comfort.