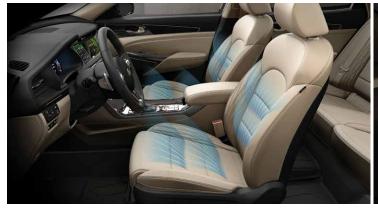

**Ventilated seats** Ventilated front seat cushions and seat backs provide soothing airflow to keep you cool on hot days.

Power driver's seat with cushion extension The 14-way power driver's seat offers an electric seat-cushion extension that lifts and slides forward from the front of the seat for added leg support and comfort.