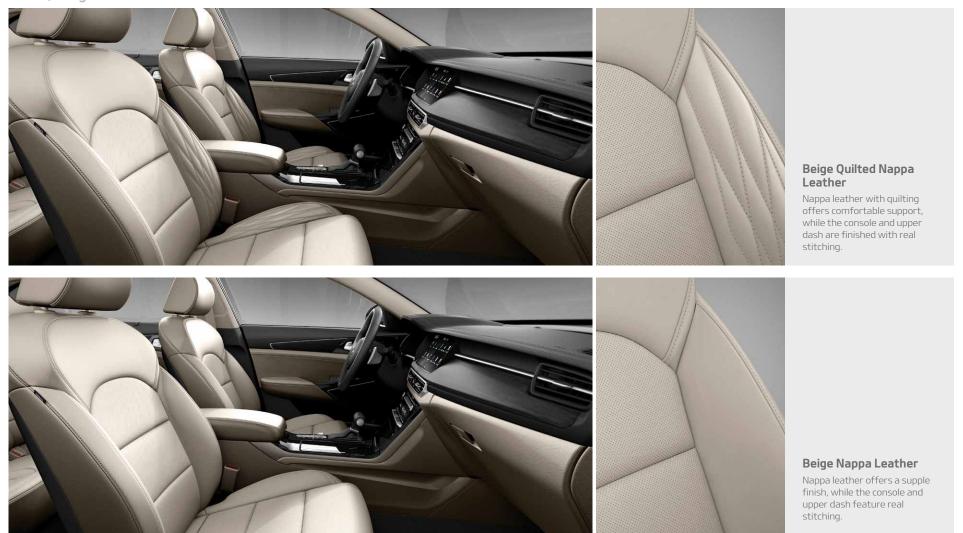

## Black / Warm Gray Interior

Warm Gray Quilted Nappa Leather

Nappa leather with quilting offers comfortable support, while the console and upper

dash are finished with real

Warm Gray Nappa

Nappa leather offers a supple

finish, while the console and upper dash feature real

Leather

stitching.

stitching.

Warm Gray Cloth
Refreshing cloth provides lasting comfort and ventilation.