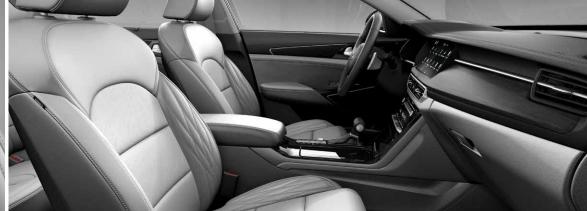

## Visual and tactile pleasures

A choice of sophisticated interior colors and materials help create a relaxing and upscale cabin ambience. Make the Cadenza a reflection of your inner desires.

## Black / Warm Gray Interior

Warm Gray Quilted Nappa Leather

Nappa leather with quilting offers comfortable support, while the console and upper

dash are finished with real

Warm Gray Nappa

Nappa leather offers a supple

finish, while the console and upper dash feature real

Leather

stitching.

stitching.

Warm Gray Cloth
Refreshing cloth provides lasting comfort and ventilation.