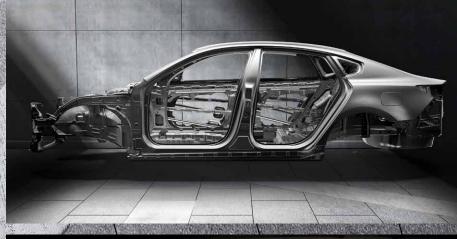

# Technology to the rescue with eyes all around you

% AHSS application

The Kia Cadenza uses more than 51% Advanced High Strength Steel (AHSS), which is more than a 100% increase from the previous model. This equates to phenomenal body rigidity, enhancing cabin protection as well as dynamic performance.

zones components

with hot-stamped

The Kia Cadenza features hot-stamping of components in 18 core stress areas, a 260% increase over the previous model. The strengthened body structure helps provide improved crash protection.

of structural

With more than six times as much structural adhesive applied compared to the previous generation, the Cadenza is more rigid yet lighter, and features improved noise, vibration and harshness.