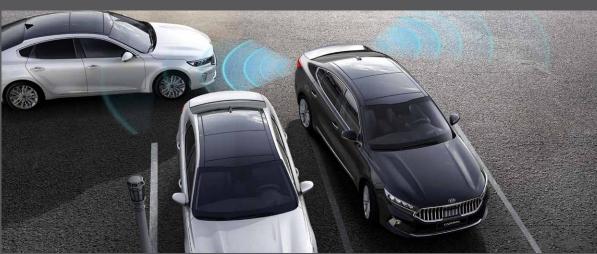

**Rear Cross-Traffic Collision-Avoidance Assist (RCCA)** This system monitors the areas to the right and left when the vehicle reverses out of a parking space and alerts the driver of any approaching traffic on either side using the rear corner radar. It takes over braking when needed to prevent potential accidents. It takes over braking when needed to prevent potential accidents.