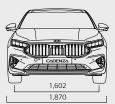

### Dimensions (mm)

\* Models equipped with 19-inch wheels

| CODENZA   |
|-----------|
| <br>1,610 |

| Headroom (front / rear) | 1,020 / 962 (*977 / 955) | Shoulder room (front / rear) | 1,482 / 1,435 |
|-------------------------|--------------------------|------------------------------|---------------|
| Legroom (front / rear)  | 1,155 / 945              | Trunk volume (ℓ, VDA)        | 515           |