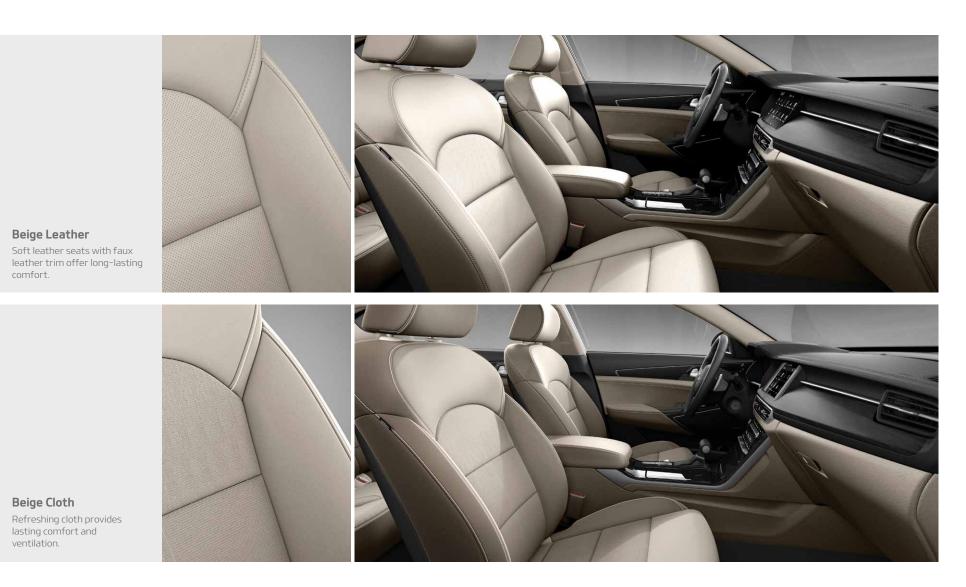

## Black / Beige Interior

**Black Leather**Soft leather seats with faux leather trim offer long-lasting comfort.

**Black Cloth**Refreshing cloth provides lasting comfort and ventilation.