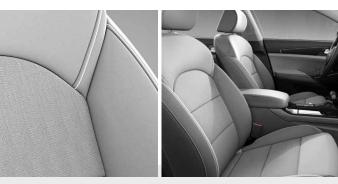

## Black / Warm Gray Interior

Warm Gray Quilted Nappa Leather

Nappa leather with quilting offers comfortable support, while the console and upper

dash are finished with real

Warm Gray Nappa

Nappa leather offers a supple

finish, while the console and upper dash feature real

Leather

stitching.

stitching.

Warm Gray Cloth
Refreshing cloth provides lasting comfort and ventilation.