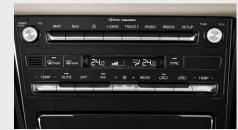

12.3" navigation system A large high-resolution panoramic display presenting data for navigation, audio, climate and other vehicle functions can be split into three views according to your preference.

**Tire Pressure Monitoring System (TPMS)** TPMS keeps track of the pressure of each tire and informs you which tire is in an under-inflated state.

**Dual-zone Full-Auto Temperature Control**A standard dual-zone full-auto temperature control system gives the driver and front passenger separate controls for temperature and fan speed.