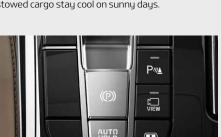

**Rear door sunshades** Retractable manual reardoor window sunshades help passengers and stowed cargo stay cool on sunny days.

**Electric Parking Brake (EPB)** Apply the parking brake simply by pulling a button so that you never have to worry again about whether or not it's properly engaged.