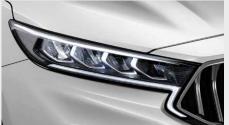

**LED headlamps** The quadruple LED headlights with restyled DRLs provide crystal clear vision in any weather condition while giving the Cadenza a sophisticated and distinct look.

**Turn signal lamps** Turn signal lights are stylishly integrated into both sides of the lower bumper and ensure that your intention to turn is clearly visible to others on the road.