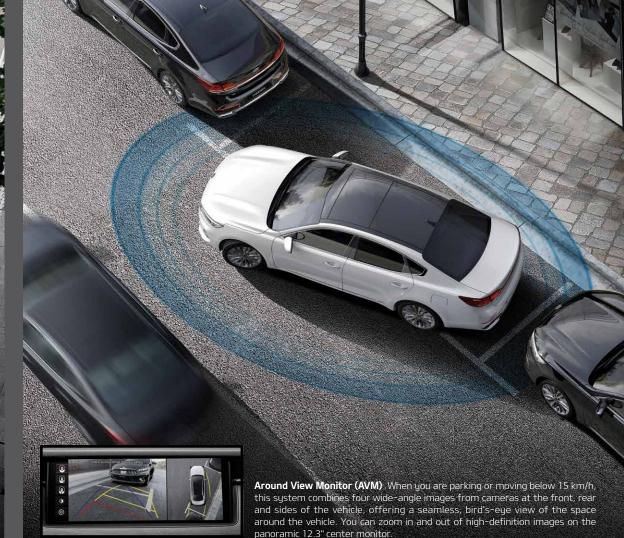

Using the latest sensor technology and intelligent data processing of Kia's state-of-the-art driver assistance system, the Cadenza helps you stay aware of your position on the road and the movement of the vehicles around you, while even taking actions to protect you in dangerous situations.