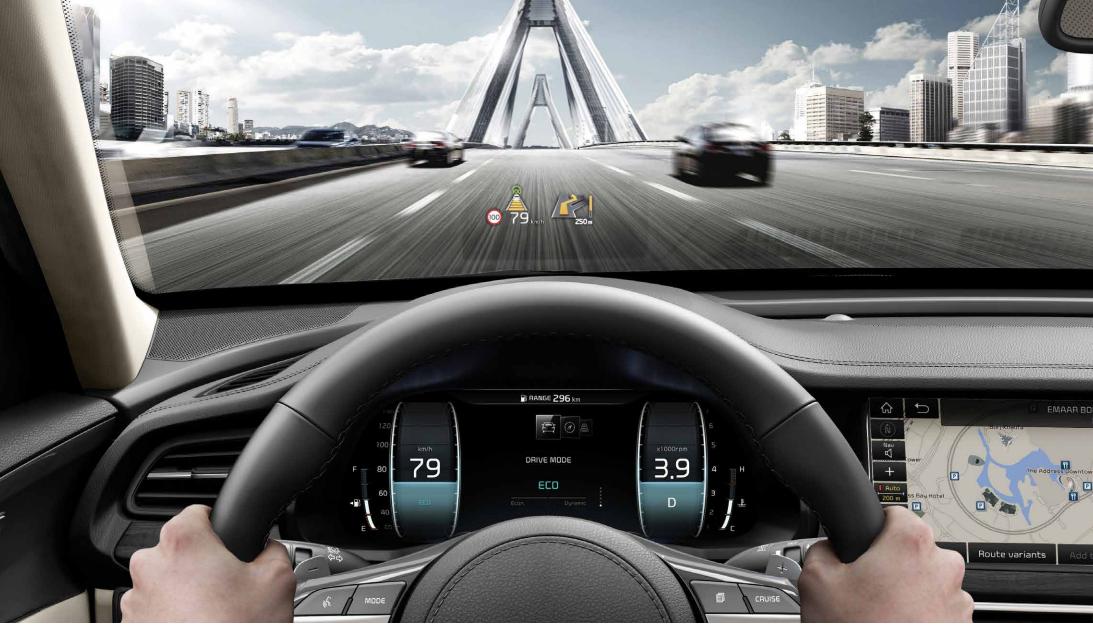

https://www.youtube.com/user/KiaBUZZ

https://twitter.com/Kia\_Motors

Kia Motors Corporation www.kia.com

1909-DNC-KM/MENA-LHD

**Head-Up Display (HUD)** Key driving information is projected in vivid color onto the windshield in the driver's line of sight. Displayed contents are customizable and brightness is automatically adjusted according to the intensity of light outside.

**12.3 TFT-LCD cluster** The Cadenza's main instrumentation appears in the supervision cluster. Vehicle speed, engine speed and blind spot monitoring can all be viewed here, just below your line of sight.

12.3" navigation system A large high-resolution panoramic display presenting data for navigation, audio, climate and other vehicle functions can be split into three views according to your preference.