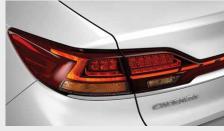

**Rear lamps** The LED rear combination lamps with a signature dashed graphic illuminate instantaneously with a bright, even glow to leave an unforgettable presence behind.

**Emblem-integrated boot release button** Need access to Cadenza's extensive trunk? Don't hassle with finding a hidden trunk release. Just gently press the Kia emblem on the deck lid and the boot automatically opens.