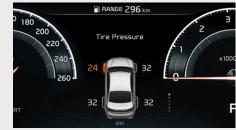

**Tire Pressure Monitoring System (TPMS)** TPMS keeps track of the pressure of each tire and informs you which tire is in an under-inflated state.

**Dual-zone Full-Auto Temperature Control**A standard dual-zone full-auto temperature control system gives the driver and front passenger separate controls for temperature and fan speed.