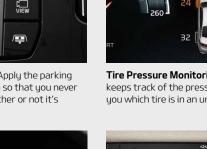

**Rear door sunshades** Retractable manual reardoor window sunshades help passengers and stowed cargo stay cool on sunny days.

**Electric Parking Brake (EPB)** Apply the parking brake simply by pulling a button so that you never have to worry again about whether or not it's properly engaged.

**Tire Pressure Monitoring System (TPMS)** TPMS keeps track of the pressure of each tire and informs you which tire is in an under-inflated state.

**Dual-zone Full-Auto Temperature Control**A standard dual-zone full-auto temperature control system gives the driver and front passenger separate controls for temperature and fan speed.