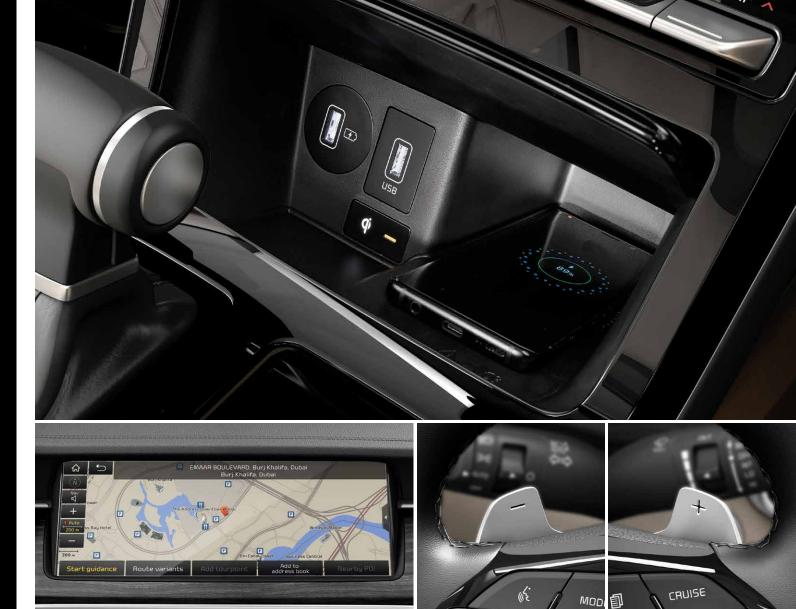

**Wireless smartphone charger** Charge a compatible mobile phone wirelessly on the charging pad located on the front center console bin. The display shows orange while charging and turns green when charging is complete.

12.3" navigation system A large high-resolution panoramic display presenting data for navigation, audio, climate and other vehicle functions can be split into three views according to your preference.

**Paddle shifters** Positioned at your fingertips behind the steering wheel, paddle shifters add a sporty dimension to your driving pleasure. Lightning-quick gear changes immerse you in the world of high-performance driving.

**USB ports** Flash drives and other compatible mobile devices can be connected via the USB port and fast-charging outlet.

**Power rear sunshade** A convenient one-touch mechanism raises or lowers the automatic rear glass curtain for better privacy while helping keep the cabin cool in the summer heat.