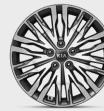

#### Wheels

225/55R 17" Fine Silver Alloy Wheel

245/45R 18" Machine-Finished Alloy Wheel

245/40R 19" Chrome-Sputtered Alloy Wheel