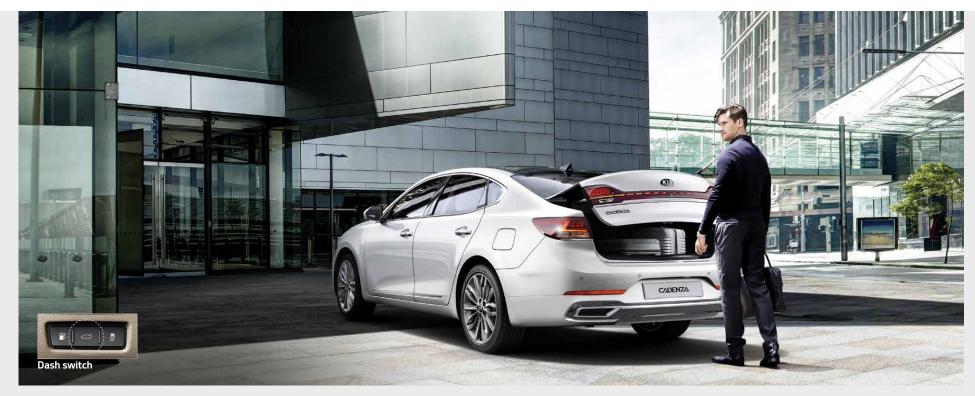

**Rear lamps** The LED rear combination lamps with a signature dashed graphic illuminate instantaneously with a bright, even glow to leave an unforgettable presence behind.

**Emblem-integrated boot release button** Need access to Cadenza's extensive trunk? Don't hassle with finding a hidden trunk release. Just gently press the Kia emblem on the deck lid and the boot automatically opens.