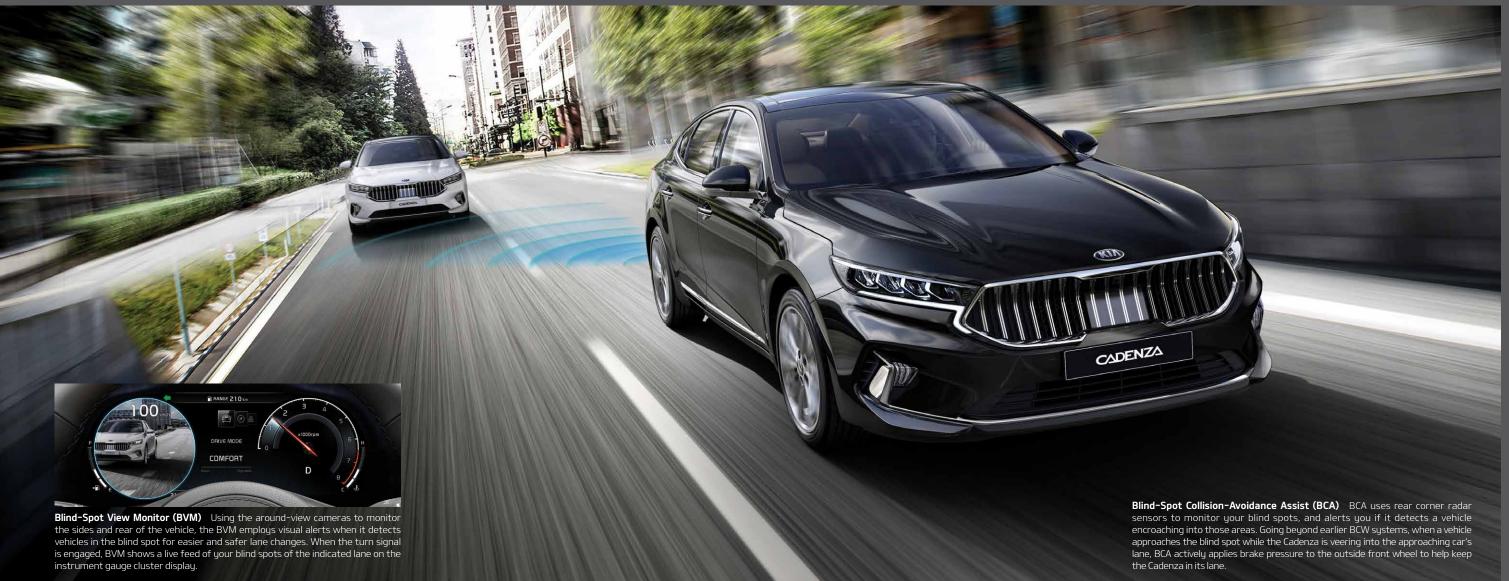

Using the latest sensor technology and intelligent data processing of Kia's state-of-the-art driver assistance system, the Cadenza helps you stay aware of your position on the road and the movement of the vehicles around you, while even taking actions to protect you in dangerous situations.

**Rear Cross-Traffic Collision-Avoidance Assist (RCCA)** This system monitors the areas to the right and left when the vehicle reverses out of a parking space and alerts the driver of any approaching traffic on either side using the rear corner radar. It takes over braking when needed to prevent potential accidents. It takes over braking when needed to prevent potential accidents.