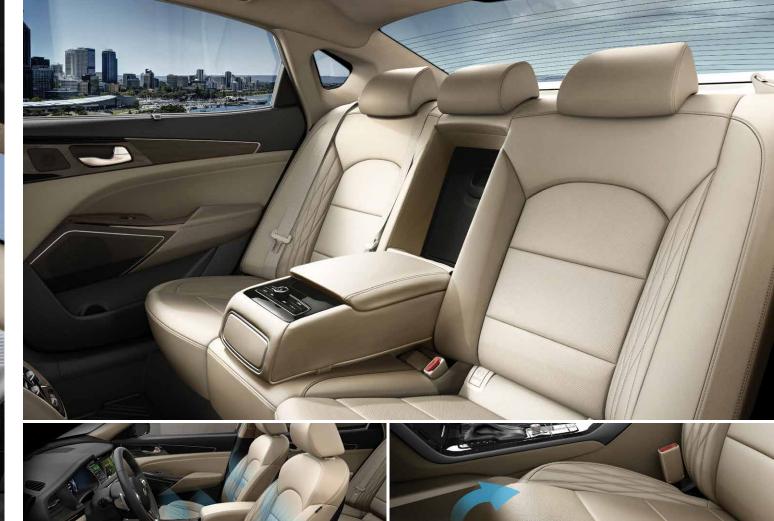

**Panoramic sunroof** The electrically controlled three-piece panoramic sunroof adds an airy openness to the interior ambience.

Rear seat comfort and convenience The Cadenza offers rear passengers firm, comfortable seats with plenty of headroom and legroom. Door window shades offer privacy and protection from the sun, while the center armrest includes not only drink holders, but also a power outlet and audio controls that let passengers adjust the audio settings for the rear of the cabin.

**Ventilated seats** Ventilated front seat cushions and seat backs provide soothing airflow to keep you cool on hot days.

Power driver's seat with cushion extension The 14-way power driver's seat offers an electric seat-cushion extension that lifts and slides forward from the front of the seat for added leg support and comfort.