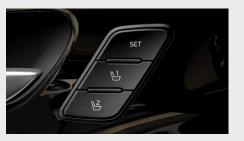

**Ventilated seats** Ventilated front seat cushions and seat backs provide soothing airflow to keep you cool on hot days.

Power driver's seat with cushion extension The 14-way power driver's seat offers an electric seat-cushion extension that lifts and slides forward from the front of the seat for added leg support and comfort.