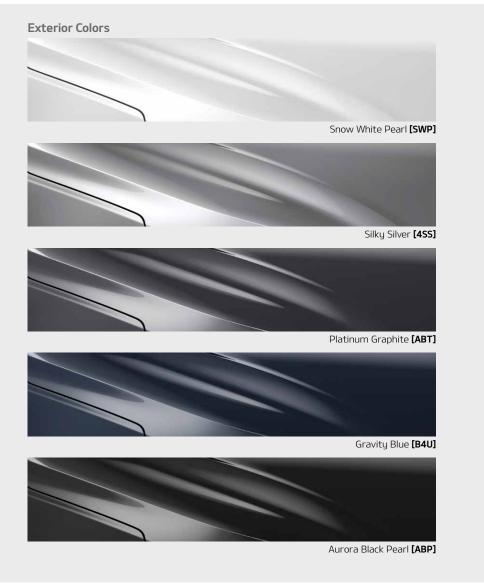

## Exterior colors and wheels

To cap off its luxurious style, the Kia Cadenza is offered in a range of enticing exterior color and wheel choices that complement its stylish shape and contours. Select the combination that will make the Cadenza your very own.