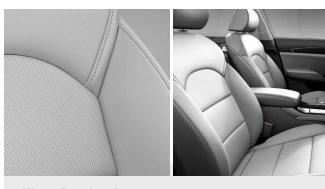

## Black / Beige Interior

**Black Leather**Soft leather seats with faux leather trim offer long-lasting comfort.

**Black Cloth**Refreshing cloth provides lasting comfort and ventilation.