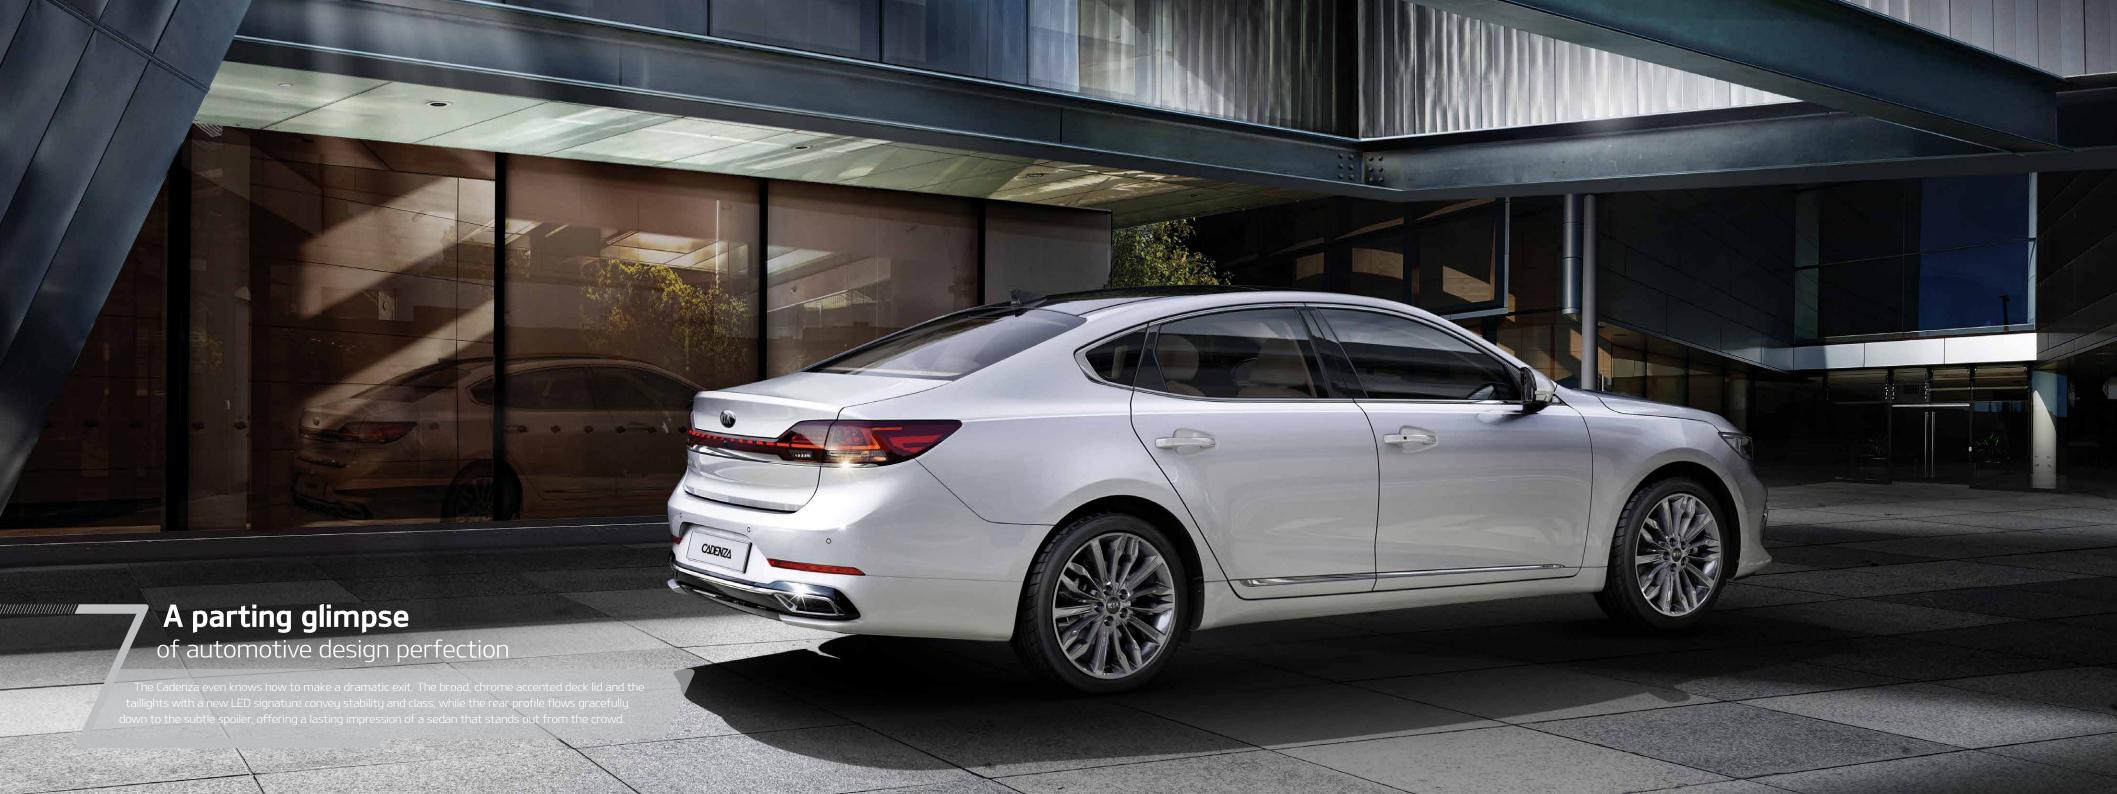

**Rear lamps** The LED rear combination lamps with a signature dashed graphic illuminate instantaneously with a bright, even glow to leave an unforgettable presence behind.

**Emblem-integrated boot release button** Need access to Cadenza's extensive trunk? Don't hassle with finding a hidden trunk release. Just gently press the Kia emblem on the deck lid and the boot automatically opens.