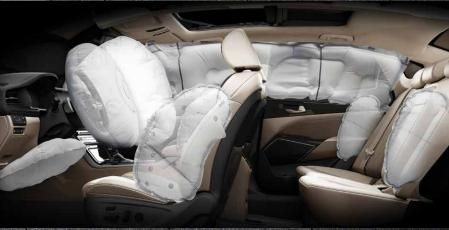

airbags protection

for unsurpassed

To help protect occupants and potentially reduce injuries in the event of a collision, the Cadenza offers driver, front passenger, two front-side, two rear-side, and two side-curtain airbags, as well as a driver's knee airbag.