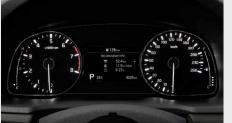

**12.3 TFT-LCD cluster** The Cadenza's main instrumentation appears in the supervision cluster. Vehicle speed, engine speed and blind spot monitoring can all be viewed here, just below your line of sight.

Supervision cluster with 4.2" color screen The standard 4.2" intelligently-designed supervision cluster provides outside temperature and other essential vehicle and trip information.

**Safety power windows on all doors** For enhanced safety, the windows on all doors automatically stop and roll down when an obstruction is detected.