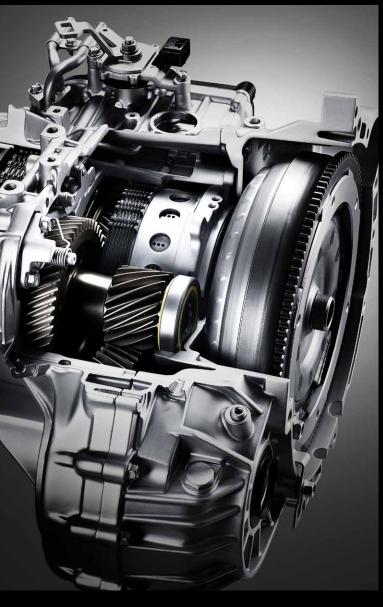

**8-speed automatic transmission** A lighter, more durable, 8-speed automatic transmission is paired with the 3.3 GDI engine. Additional gears offer more power on tap and better efficiency covering more speed ranges.

**3.3 GDI gasoline engine** Max. power of 284 ps @ 6,400 rpm, peak torque of 34.3 kg · m @ 5,200 rpm

**3.5 MPI gasoline engine** Max. power of 290 ps @ 6,600 rpm, peak torque of  $34.5 \text{ kg} \cdot \text{m}$  @ 5,000 rpm