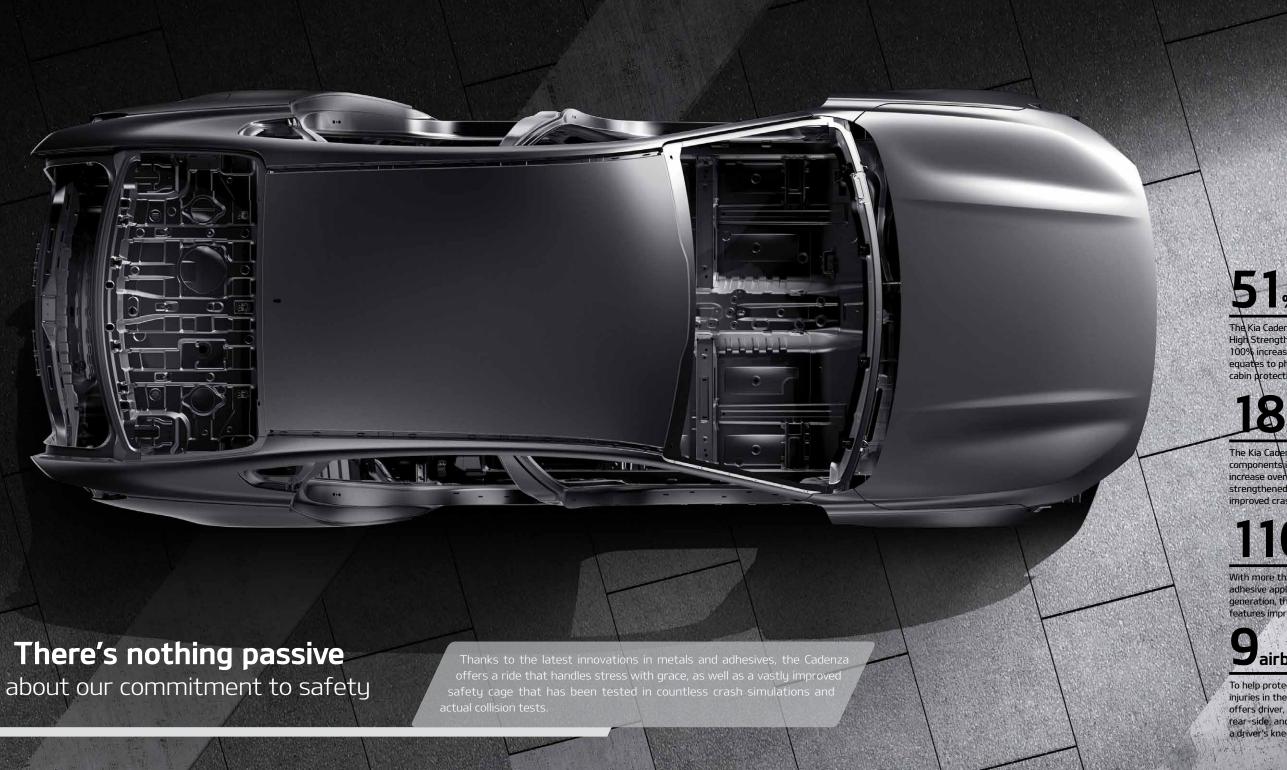

# Technology to the rescue with eyes all around you

% AHSS application

The Kia Cadenza uses more than 51% Advanced High Strength Steel (AHSS), which is more than a 100% increase from the previous model. This equates to phenomenal body rigidity, enhancing cabin protection as well as dynamic performance.

zones components

with hot-stamped

The Kia Cadenza features hot-stamping of components in 18 core stress areas, a 260% increase over the previous model. The strengthened body structure helps provide improved crash protection.

of structural

With more than six times as much structural adhesive applied compared to the previous generation, the Cadenza is more rigid yet lighter, and features improved noise, vibration and harshness.

airbags protection

for unsurpassed

To help protect occupants and potentially reduce injuries in the event of a collision, the Cadenza offers driver, front passenger, two front-side, two rear-side, and two side-curtain airbags, as well as a driver's knee airbag.