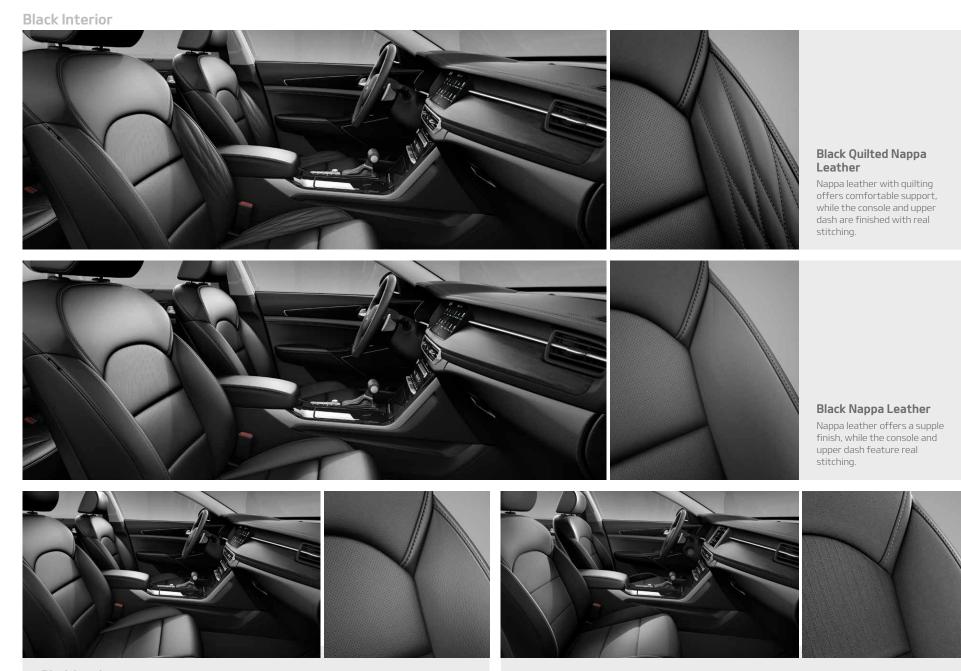

## Visual and tactile pleasures

A choice of sophisticated interior colors and materials help create a relaxing and upscale cabin ambience. Make the Cadenza a reflection of your inner desires.

## Black / Warm Gray Interior

Warm Gray Quilted Nappa Leather

Nappa leather with quilting offers comfortable support, while the console and upper

dash are finished with real

Warm Gray Nappa

Nappa leather offers a supple

finish, while the console and upper dash feature real

Leather

stitching.

stitching.

Warm Gray Cloth
Refreshing cloth provides lasting comfort and ventilation.