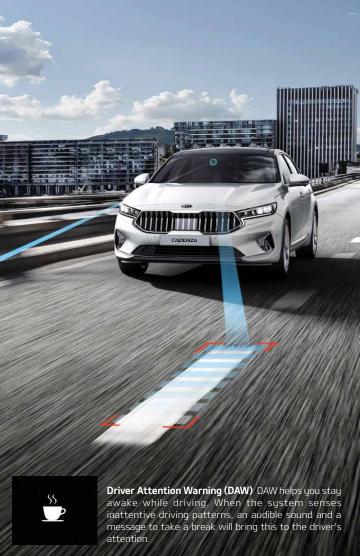

side using the rear corner radar. It takes over braking when needed to prevent potential accidents. It takes over braking when needed to prevent potential accidents.





**Lane Following Assist (LFA)** LFA helps detect lane markers on the road with a front view camera at the front windshield, and assists the driver's steering to help keep the vehicle between lanes.

**Forward Collision-Avoidance Assist (FCA)** When the risk of a frontal collision is detected, the driver is warned and, if necessary, FCA may actually apply the brakes to help reduce or prevent damage or injury from a possible impact.



Lane Keeping Assist (LKA) When the vehicle strays from its lane, the system sets off a visual and sound alarm and automatically steers the vehicle to prevent it from moving out of its lane.



Like an extra set of eyes, DRIVE WiSE gives you vital information, includity visual cues, to help you maneuver safely in almost any driving a parking situation.

# Technology to the rescue with eyes all around you







% AHSS application

The Kia Cadenza uses more than 51% Advanced High Strength Steel (AHSS), which is more than a 100% increase from the previous model. This equates to phenomenal body rigidity, enhancing cabin protection as well as dynamic performance.

zones components

with hot-stamped

The Kia Cadenza features hot-stamping of components in 18 core stress areas, a 260% increase over the previous model. The strengthened body structure helps provide improved crash protection.

of structural

With more than six times as much structural adhesive applied compared to the pre