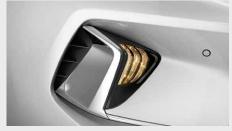

**LED headlamps** The quadruple LED headlights with restyled DRLs provide crystal clear vision in any weather condition while giving the Cadenza a sophisticated and distinct look.

**Turn signal lamps** Turn signal lights are stylishly integrated into both sides of the lower bumper and ensure that your intention to turn is clearly visible to others on the road.