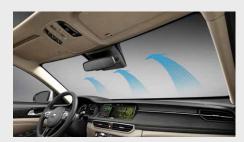

**Rain sensors** Located behind the rear view mirror, intelligent sensors automatically activate the wipers when rain drops are detected on the windshield.

**Auto defogger system** Sensors detect any condensation forming on the inside of the front windshield and automatically turn on the defogger for maximum visibility and safety.