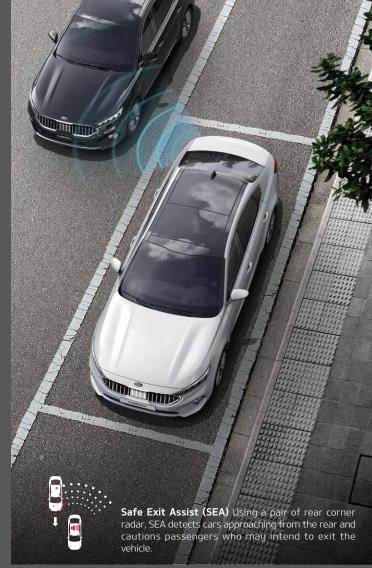

**Rear Cross-Traffic Collision-Avoidance Assist (RCCA)** This system monitors the areas to the right and left when the vehicle reverses out of a parking space and alerts the driver of any approaching traffic on either side using the rear corner radar. It takes over braking when needed to prevent potential accidents. It takes over braking when needed to prevent potential accidents.